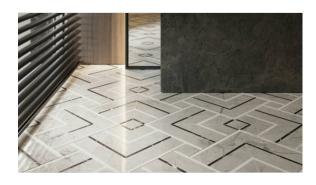

## PRODUCT ROMA ARGENTO HONED PICCO MOSAIC

Tile | 8"x8" | Glazed Porcelain





## **ROOM SCENES**









## **TECHNICAL DATA**

CODE: QULX-RO-M4H

NAME: Roma Argento Honed Picco Mosaic

SIZE: 8"x8"
SERIES: Luxury
FINISH: Matt
LOOK: Marble Look
FAMILY: Tile
RECTIFIED: Yes
STYLE: Contemporary

SUITABLE FOR: Backsplash,Indoor,Shower

TYPOLOGY: Glazed Porcelain

TYPE OF PIECE: Trim USE: Floor and Wall



## **PACKING**

|       |              | BOX |      |    | PALLET |      |    |
|-------|--------------|-----|------|----|--------|------|----|
| Size  | Product type | pcs | sqft | lb | boxes  | sqft | lb |
| 8"x8" | Trim         | 10  | 4.84 |    | 100    | 484  |    |

**WARNING** The information contained in this packing list is for guidance only, the contents of the packing may vary. Please consult our sales representatives for an exact list.