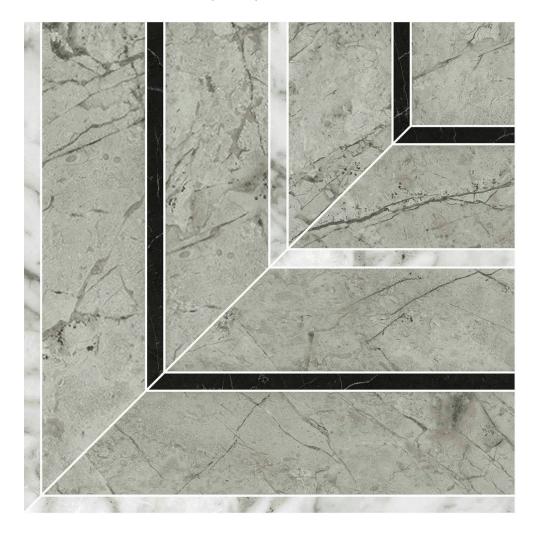

## PRODUCT ROMA ARGENTO HONED PICCO MOSAIC

Tile | 8"x8" | Glazed Porcelain

## **TECHNICAL DATA**

CODE: QULX-RO-M4H

NAME: Roma Argento Honed Picco Mosaic

SIZE: 8"x8"
SERIES: Luxury
FINISH: Matt
LOOK: Marble Look
FAMILY: Tile
RECTIFIED: Yes
STYLE: Contemporary

SUITABLE FOR: Backsplash,Indoor,Shower

TYPOLOGY: Glazed Porcelain

TYPE OF PIECE: Trim USE: Floor and Wall