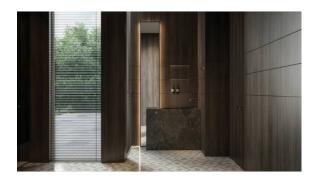

## PRODUCT ROMA ARGENTO HONED PICCO MOSAIC

Tile | 8"x8" | Glazed Porcelain





## **ROOM SCENES**









## **TECHNICAL DATA**

CODE: QULX-RO-M4H

NAME: Roma Argento Honed Picco Mosaic

SIZE: 8"x8"
SERIES: Luxury
FINISH: Matt
LOOK: Marble Look
FAMILY: Tile
RECTIFIED: Yes
STYLE: Contemporary

SUITABLE FOR: Backsplash,Indoor,Shower

TYPOLOGY: Glazed Porcelain

TYPE OF PIECE: Trim USE: Floor and Wall



## **PACKING**

|       |              | BOX |      |    | PALLET |      |    |
|-------|--------------|-----|------|----|--------|------|----|
| Size  | Product type | pcs | sqft | lb | boxes  | sqft | lb |
| 8"x8" | Trim         | 10  | 4.84 |    | 100    | 484  |    |

**WARNING** The information contained in this packing list is for guidance only, the contents of the packing may vary. Please consult our sales representatives for an exact list.