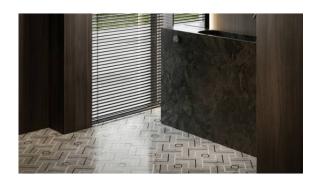

## PRODUCT ROMA ARGENTO HONED PICCO MOSAIC

Tile | 8"x8" | Glazed Porcelain





## **ROOM SCENES**









## **TECHNICAL DATA**

CODE: QULX-RO-M4H

NAME: Roma Argento Honed Picco Mosaic

SIZE: 8"x8"
SERIES: Luxury
FINISH: Matt
LOOK: Marble Look
FAMILY: Tile
RECTIFIED: Yes
STYLE: Contemporary

SUITABLE FOR: Backsplash,Indoor,Shower

TYPOLOGY: Glazed Porcelain

TYPE OF PIECE: Trim USE: Floor and Wall



## **PACKING**

|       |              | BOX |      |    | PALLET |      |    |
|-------|--------------|-----|------|----|--------|------|----|
| Size  | Product type | pcs | sqft | lb | boxes  | sqft | lb |
| 8"x8" | Trim         | 10  | 4.84 |    | 100    | 484  |    |

**WARNING** The information contained in this packing list is for guidance only, the contents of the packing may vary. Please consult our sales representatives for an exact list.