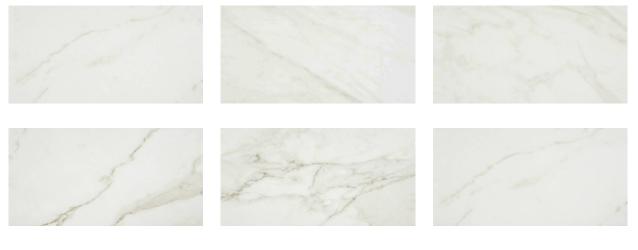

## PRODUCT AMALFI CALACATTA POLISHED 24X48

Tile | 24"x48" | Glazed Porcelain





## **GRAPHIC VARIETY**







## **TECHNICAL DATA**

CODE: QULX-AM-4P NAME: Amalfi Calacatta Polished 24X48 SIZE: 24"x48" SERIES: Luxury FINISH: Polish LOOK: Marble Look FAMILY: Tile FROST RESISTANCE: Yes PEI: 4 RECTIFIED: Yes STYLE: Contemporary SUITABLE FOR: Indoor,Shower TYPOLOGY: Glazed Porcelain TYPE OF PIECE: Field Tile USE: Floor and Wall



## PACKING

|         |              | BOX |      |    | PALLET |      |    |
|---------|--------------|-----|------|----|--------|------|----|
| Size    | Product type | pcs | sqft | lb | boxes  | sqft | lb |
| 24"x48" | Field Tile   | 2   | 15.5 |    | 28     | 434  |    |

**WARNING** The information contained in this packing list is for guidance only, the contents of the packing may vary. Please consult our sales representatives for an exact list.