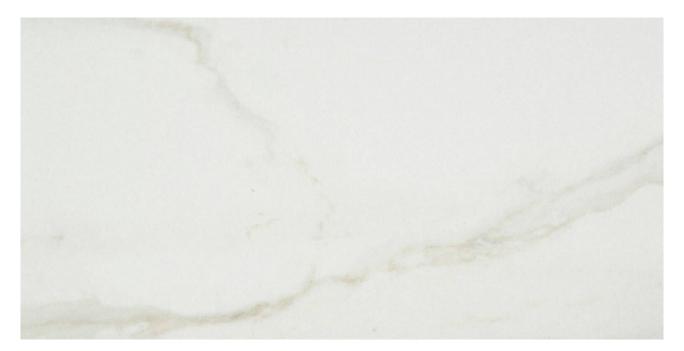

## PRODUCT AMALFI CALACATTA POLISHED 24X48

Tile | 24"x48" | Glazed Porcelain





## **GRAPHIC VARIETY**







## **TECHNICAL DATA**

CODE: QULX-AM-4P NAME: Amalfi Calacatta Polished 24X48 SIZE: 24"x48" SERIES: Luxury FINISH: Polish LOOK: Marble Look FAMILY: Tile FROST RESISTANCE: Yes PEI: 4 RECTIFIED: Yes STYLE: Contemporary SUITABLE FOR: Indoor,Shower TYPOLOGY: Glazed Porcelain TYPE OF PIECE: Field Tile USE: Floor and Wall



## PACKING

|         |              | BOX |      |    | PALLET |      |    |
|---------|--------------|-----|------|----|--------|------|----|
| Size    | Product type | pcs | sqft | lb | boxes  | sqft | lb |
| 24"x48" | Field Tile   | 2   | 15.5 |    | 28     | 434  |    |

**WARNING** The information contained in this packing list is for guidance only, the contents of the packing may vary. Please consult our sales representatives for an e