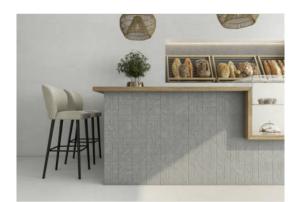

# PRODUCT ASHLAND 24X48 WHITE

Tile | 24"x48" | Porcelain





# **GRAPHIC VARIETY**





## DETAILS





#### **ROOM SCENES**





# **TECHNICAL DATA**

CODE: QUAS-WH-4 NAME: Ashland 24X48 White SIZE: 24"x48" SERIES: Ashland FINISH: Matt LOOK: Concrete FAMILY: Tile FROST RESISTANCE: Yes **PEI:** 4 **RECTIFIED:** Yes SHADE VARIATION: V2 STYLE: Contemporary SUITABLE FOR: Indoor|Outdoor|Shower **TYPOLOGY:** Porcelain TYPE OF PIECE: Field Tile USE: Floor and Wall NOTES: THIS PRODUCT IS SPECIAL ORDER AND NON CANCELLABLE OR RETURNABLE



### PACKING

|         |              | BOX |      |    | PALLET |      |    |
|---------|--------------|-----|------|----|--------|------|----|
| Size    | Product type | pcs | sqft | lb | boxes  | sqft | lb |
| 24"x48" | Field Tile   | 2   | 15.5 |    | 36     | 558  |    |

**WARNING** The information contained in this packing list is for guidance only, the contents of the packing ma