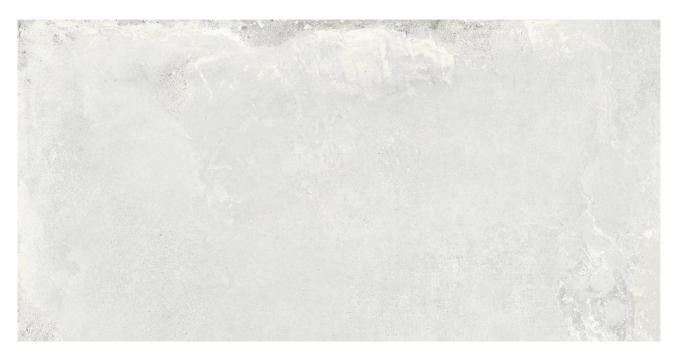

## PRODUCT WHITESTONE WHITE 12X24

Tile | 12"x24" | Porcelain

## **TECHNICAL DATA**

CODE: QUBR-WH-1 NAME: Whitestone White 12X24 SIZE: 12"x24" SERIES: Bridges FINISH: Matt LOOK: Concrete FAMILY: Tile FROST RESISTANCE: Yes PEI: 4 RECTIFIED: Yes STYLE: Contemporary SUITABLE FOR: Indoor TYPOLOGY: Porcelain TYPE OF PIECE: Field Tile USE: Floor and Wall