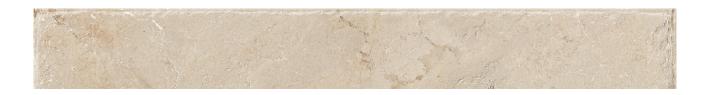

## PRODUCT DOR SAND 3X24\"

Tile | 3"x24" | Porcelain

## **TECHNICAL DATA**

CODE: QUEL-DO-SB NAME: Dor Sand 3X24"

SIZE: 3"x24"
SERIES: Elevation
FINISH: Natural
LOOK: Stone Look
FAMILY: Tile

FROST RESISTANCE: Yes

PEI: 4

RECTIFIED: Yes STYLE: Traditional

SUITABLE FOR: |Indoor|Shower

TYPOLOGY: Porcelain THICKNESS: 10 mm TYPE OF PIECE: Bullnose USE: Floor and Wall