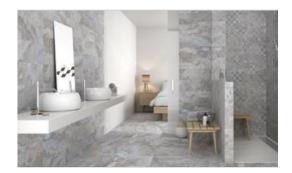

# PRODUCT AZZURRO 12X24 MURRETTO

Tile | 12"x24" | Porcelain





#### **GRAPHIC VARIETY**

















# **ROOM SCENES**







## **TECHNICAL DATA**

CODE: QUSI-AZ-F3

NAME: Azzurro 12X24 Murretto

SIZE: 12"x24" SERIES: Siena FINISH: Matt LOOK: Marble Look FAMILY: Tile

FROST RESISTANCE: Yes

**PEI**: 4

STYLE: Contemporary

SUITABLE FOR: Indoor, Shower

TYPOLOGY: Porcelain TYPE OF PIECE: Field Tile USE: Floor and Wall



## **PACKING**

|         |              | BOX |      |    | PALLET |      |    |
|---------|--------------|-----|------|----|--------|------|----|
| Size    | Product type | pcs | sqft | lb | boxes  | sqft | lb |
| 12"x24" | Field Tile   | 8   | 15.5 |    | 60     | 930  |    |

**WARNING** The information contained in this packing list is for guidance only, the contents of the packing may vary. Please consult our sales representatives for an exact list.