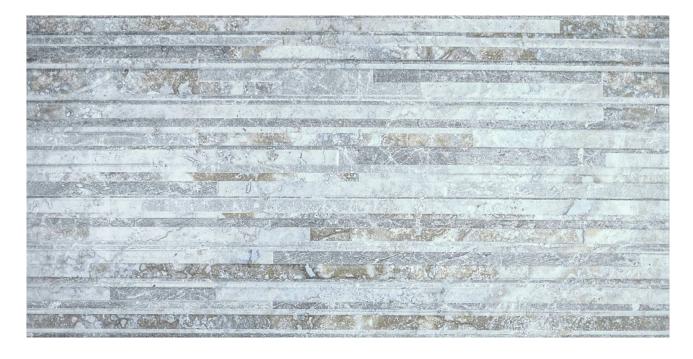

# PRODUCT AZZURRO 12X24 MURRETTO

Tile | 12"x24" | Porcelain

#### **GRAPHIC VARIETY**