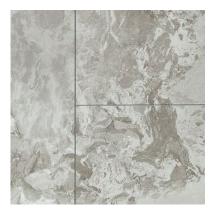

## **GRAPHIC VARIETY**

# PRODUCT SMOKY SKY SHOWER WALL KIT 36X36X78

Waterproof Wall and Floor Covering | 36"x36"x78" | SPC