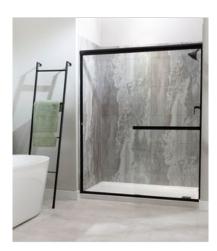

## **ROOM SCENES**

# PRODUCT SMOKY SKY SHOWER WALL KIT 36X36X78

Waterproof Wall and Floor Covering | 36"x36"x78" | SPC