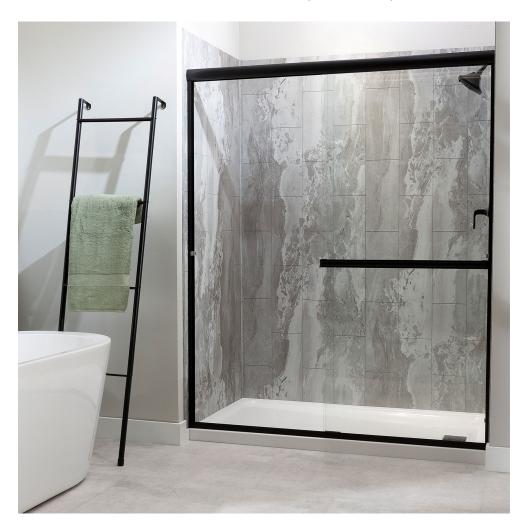

## **ROOM SCENES**

# PRODUCT SMOKY SKY SHOWER WALL KIT 36X36X78

Waterproof Wall and Floor Covering | 36"x36"x78" | SPC