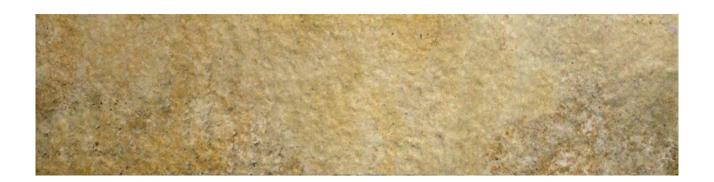

## PRODUCT 3X12 BEIGE BULLNOSE

Tile | 3"x12" | Porcelain

## **GRAPHIC VARIETY**

## **TECHNICAL DATA**

CODE: HHBB830108 NAME: 3X12 Beige Bullnose

SIZE: 3"x12" SERIES: Ibrik FINISH: Gloss LOOK: Terracotta FAMILY: Tile

FROST RESISTANCE: Yes STYLE: Traditional

SUITABLE FOR: Backsplash,Indoor,Shower