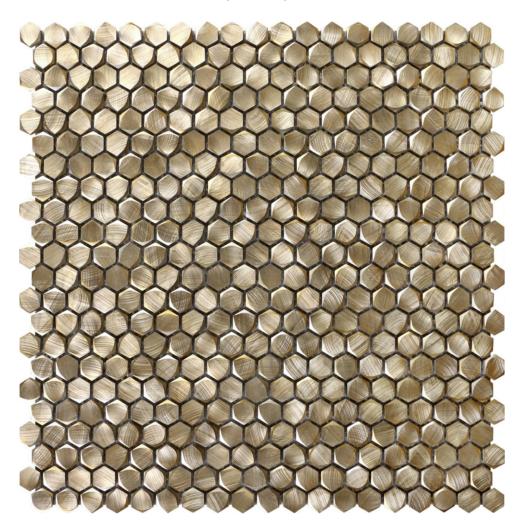

## PRODUCT MEDIUM HEXAGON GOLD ALUMINUM MOSAIC

Tile | 12"x12" | Metal

## **TECHNICAL DATA**

CODE: RVCHAWM110

NAME: Medium Hexagon Gold Aluminum Mosaic

SIZE: 12"x12"

SERIES: Chelsea Collection LOOK: Multi-Look Mosaics

FAMILY: Tile

SUITABLE FOR: Backsplash,Indoor

TYPOLOGY: Metal TYPE OF PIECE: Mosaic