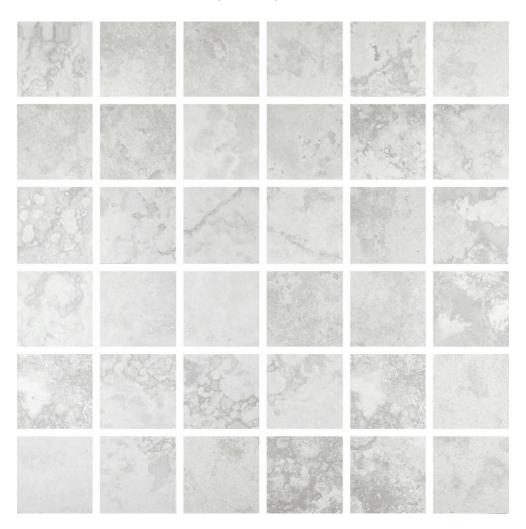

# PRODUCT ARGENTO 2X2 MOSAIC

Tile | 12"x12" | Porcelain

## **GRAPHIC VARIETY**