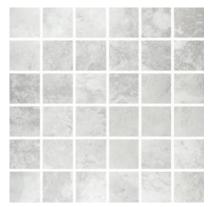

# PRODUCT ARGENTO 2X2 MOSAIC

Tile | 12"x12" | Porcelain

## **GRAPHIC VARIETY**