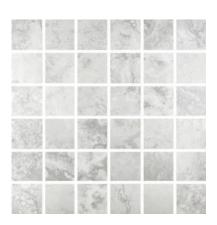

# PRODUCT ARGENTO 2X2 MOSAIC

Tile | 12"x12" | Porcelain

## **GRAPHIC VARIETY**