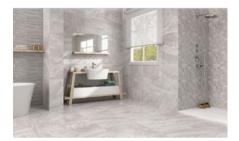

# PRODUCT ARGENTO 2X2 MOSAIC

Tile | 12"x12" | Porcelain





## **GRAPHIC VARIETY**











## **ROOM SCENES**





#### **TECHNICAL DATA**

CODE: QUSI-AR-FM

NAME: Argento 2X2 Mosaic

SIZE: 12"x12" SERIES: Siena FINISH: Matt LOOK: Marble Look FAMILY: Tile

FROST RESISTANCE: Yes MOSAIC TYPE: 2"x2" STYLE: Contemporary

SUITABLE FOR: Backsplash,Indoor,Shower

TYPOLOGY: Porcelain TYPE OF PIECE: Mosaic USE: Floor and Wall



#### **PACKING**

|         |              | BOX |      |    | PALLET |      |    |
|---------|--------------|-----|------|----|--------|------|----|
| Size    | Product type | pcs | sqft | lb | boxes  | sqft | lb |
| 12"x12" | Mosaic       | 5   |      |    |        |      |    |

**WARNING** The information contained in this packing list is for guidance only, the contents of the packing may vary. Please consult our sales representatives for an exact list.