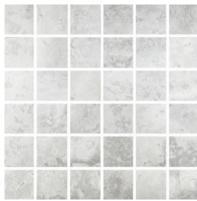

# PRODUCT ARGENTO 2X2 MOSAIC

Tile | 12"x12" | Porcelain

## **GRAPHIC VARIETY**