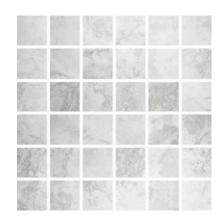

# PRODUCT ARGENTO 2X2 MOSAIC

Tile | 12"x12" | Porcelain

## **GRAPHIC VARIETY**