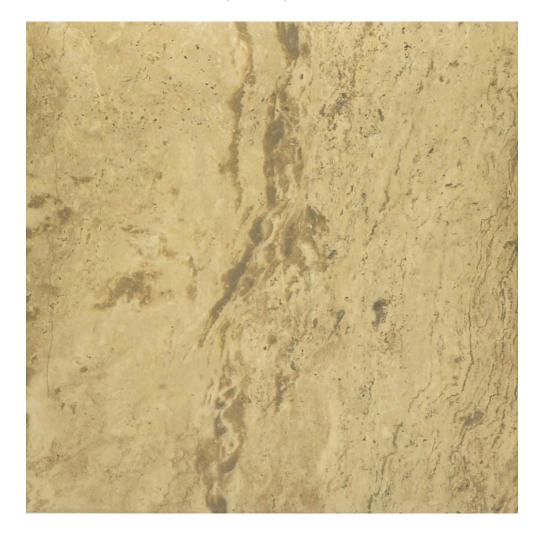

## PRODUCT 12X12F CLASSIC

Tile | 12"x12" | Porcelain

## **TECHNICAL DATA**

CODE: AC63-343 NAME: 12X12F Classic

SIZE: 12"x12" SERIES: Antico FINISH: Satin LOOK: Stone Look FAMILY: Tile

FROST RESISTANCE: Yes

**PEI**: 4

STYLE: Contemporary

SUITABLE FOR: Backsplash|Indoor|Outdoor|Pool|Shower