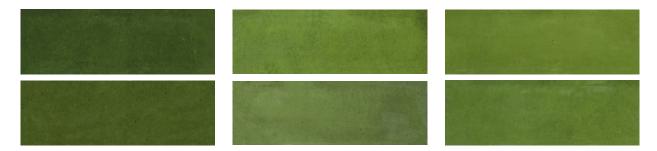

# PRODUCT BARCELONA 2X6\" OLIVE

Tile | 2"x6" | Porcelain





## **GRAPHIC VARIETY**





## **ROOM SCENES**





#### **TECHNICAL DATA**

CODE: QUBC-OL-1

NAME: Barcelona 2x6" Olive

SIZE: 2"x6" SERIES: Barcelona FINISH: Gloss

LOOK: Hand-crafted FAMILY: Tile

FROST RESISTANCE: Yes

PEI: 3

SHADE VARIATION: V3 STYLE: Traditional

SUITABLE FOR: Backsplash|Indoor|Outdoor|Pool|Shower

TYPOLOGY: Porcelain TYPE OF PIECE: Field Tile USE: Floor and Wall



#### **PACKING**

|       |              | BOX |      |    | PALLET |        |    |
|-------|--------------|-----|------|----|--------|--------|----|
| Size  | Product type | pcs | sqft | lb | boxes  | sqft   | lb |
| 2"x6" | Field Tile   | 60  | 4.84 |    | 136    | 658.24 |    |

**WARNING** The information contained in this packing list is for guidance only, the contents of the packing may vary. Please consult our sales repr