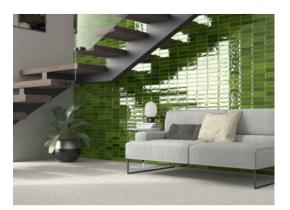

# PRODUCT BARCELONA 2X6\" OLIVE

Tile | 2"x6" | Porcelain





## **GRAPHIC VARIETY**





## **ROOM SCENES**





#### **TECHNICAL DATA**

CODE: QUBC-OL-1

NAME: Barcelona 2x6" Olive

SIZE: 2"x6" SERIES: Barcelona FINISH: Gloss

LOOK: Hand-crafted FAMILY: Tile

FROST RESISTANCE: Yes

PEI: 3

SHADE VARIATION: V3 STYLE: Traditional

SUITABLE FOR: Backsplash|Indoor|Outdoor|Pool|Shower

TYPOLOGY: Porcelain TYPE OF PIECE: Field Tile USE: Floor and Wall



#### **PACKING**

|       |              | BOX |      |    | PALLET |        |    |
|-------|--------------|-----|------|----|--------|--------|----|
| Size  | Product type | pcs | sqft | lb | boxes  | sqft   | lb |
| 2"x6" | Field Tile   | 60  | 4.84 |    | 136    | 658.24 |    |

**WARNING** The information contained in this packing list is for guidance only, the contents of the packing may vary. Please consult our sales representatives for an exact