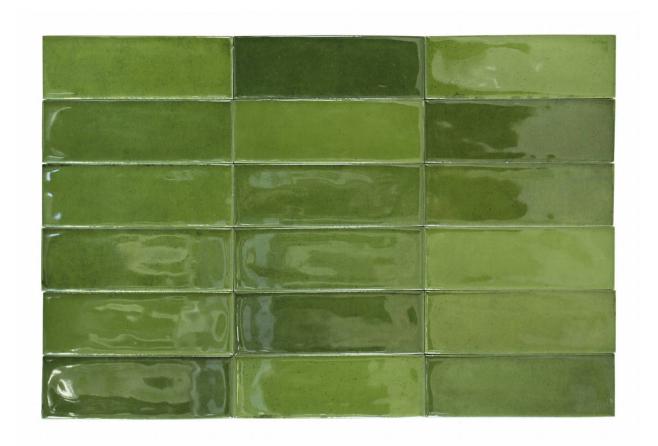

# PRODUCT BARCELONA 2X6\" OLIVE

Tile | 2"x6" | Porcelain

#### **TECHNICAL DATA**

CODE: QUBC-OL-1

NAME: Barcelona 2x6" Olive

SIZE: 2"x6" SERIES: Barcelona FINISH: Gloss

LOOK: Hand-crafted FAMILY: Tile

FROST RESISTANCE: Yes

PEI: 3

SHADE VARIATION: V3 STYLE: Traditional