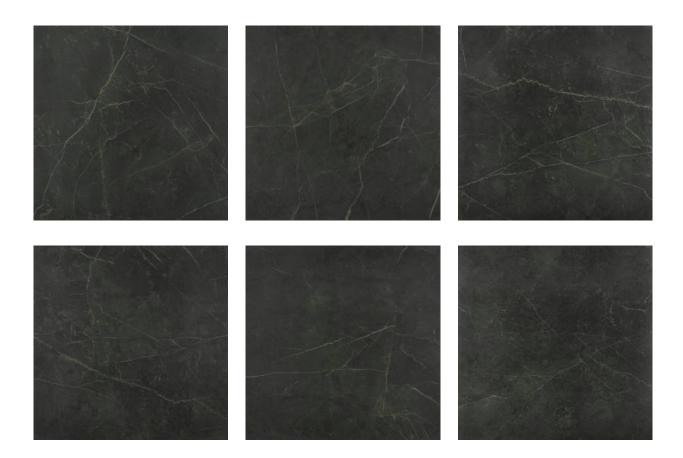

## PRODUCT TIVOLI NERO HONED 24X24

Tile | 24"x24" | Glazed Porcelain





## **GRAPHIC VARIETY**





## **TECHNICAL DATA**

CODE: QULX-TI-3H

NAME: Tivoli Nero Honed 24X24

SIZE: 24"x24" SERIES: Luxury FINISH: Matt LOOK: Marble Look

FAMILY: Tile

FROST RESISTANCE: Yes

PEI: 4

RECTIFIED: Yes

STYLE: Contemporary

SUITABLE FOR: Indoor,Shower TYPOLOGY: Glazed Porcelain TYPE OF PIECE: Field Tile USE: Floor and Wall



## **PACKING**

|         | BOX          |     |      | PALLET |       |      |    |
|---------|--------------|-----|------|--------|-------|------|----|
| Size    | Product type | pcs | sqft | lb     | boxes | sqft | lb |
| 24"x24" | Field Tile   | 4   | 15.5 |        | 32    | 496  |    |

**WARNING** The information contained in this packing list is for guidance only, the contents of the packing may vary. Please consult our sales representatives for an exact list.