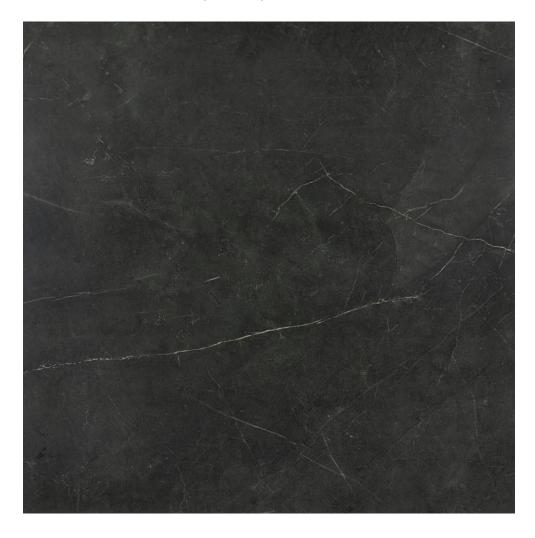

## PRODUCT TIVOLI NERO HONED 24X24

Tile | 24"x24" | Glazed Porcelain

## **TECHNICAL DATA**

CODE: QULX-TI-3H

NAME: Tivoli Nero Honed 24X24

SIZE: 24"x24" SERIES: Luxury FINISH: Matt LOOK: Marble Look

FAMILY: Tile

FROST RESISTANCE: Yes

PEI: 4

RECTIFIED: Yes