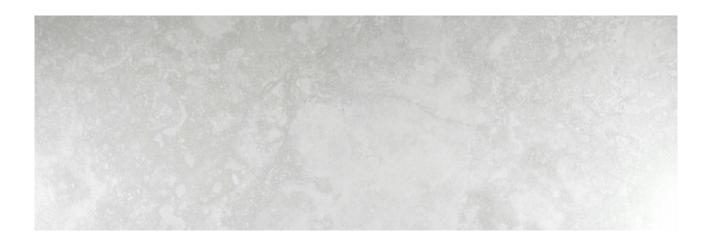

# PRODUCT ARGENTO 8X24W

Tile | 8"x24" |

### **TECHNICAL DATA**

CODE: QUSI-AR-W1 NAME: Argento 8X24W

SIZE: 8"x24" SERIES: Siena FINISH: Matt LOOK: Marble Look FAMILY: Tile

STYLE: Contemporary SUITABLE FOR: Indoor TYPE OF PIECE: Field Tile USE: Floor and Wall