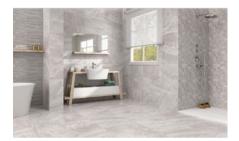

# PRODUCT ARGENTO 8X24W

Tile | 8"x24" |





# **GRAPHIC VARIETY**

















# **ROOM SCENES**





### **TECHNICAL DATA**

CODE: QUSI-AR-W1 NAME: Argento 8X24W

SIZE: 8"x24" SERIES: Siena FINISH: Matt LOOK: Marble Look FAMILY: Tile

STYLE: Contemporary SUITABLE FOR: Indoor TYPE OF PIECE: Field Tile USE: Floor and Wall



### **PACKING**

|        |              | BOX |      |    | PALLET |       |    |
|--------|--------------|-----|------|----|--------|-------|----|
| Size   | Product type | pcs | sqft | lb | boxes  | sqft  | lb |
| 8"x24" | Field Tile   | 14  | 18.3 |    | 48     | 878.4 |    |

**WARNING** The information contained in this packing list is for guidance only, the contents of the packing may vary. Please consult our sales representatives for an exact list.