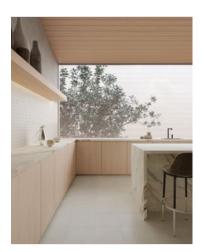

# PRODUCT CONCORD 13X13F DAWN MATTE

Tile | 13"x13" | Pressed Glazed Porcelain





## **GRAPHIC VARIETY**





## **ROOM SCENES**





#### **TECHNICAL DATA**

CODE: QUCN-DA-1

NAME: Concord 13X13F Dawn Matte

SIZE: 13"x13" SERIES: Concord FINISH: Matte LOOK: Stone Look

BREAKING STRENGHT: >350 - >1600 CHEMICAL RESISTANCE: CLASS A

DCOF: MATTE ≥0.65 STATUS: Coming Soon

FAMILY: Tile

FROST RESISTANCE: Yes

PEI: 4

R VALUE: MATTE R10 SHADE VARIATION: V3

STAIN RESISTANCE: CLASS A & 5

STYLE: Contemporary

SUITABLE FOR: Indoor, Outdoor, Pool, Backsplash, Shower

TYPOLOGY: Pressed Glazed Porcelain

THICKNESS: 7.6 mm
TYPE OF PIECE: Field Tile
USE: Floor and Wall

WATER ABSORPTION: <=0.5%



#### **PACKING**

|         |              | BOX |      |    | PALLET |      |    |
|---------|--------------|-----|------|----|--------|------|----|
| Size    | Product type | pcs | sqft | lb | boxes  | sqft | lb |
| 13"x13" |