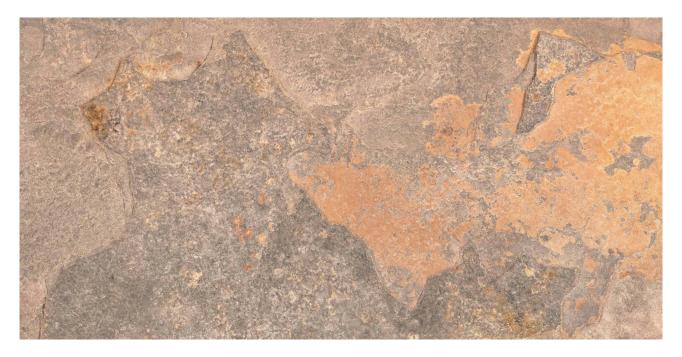

# PRODUCT ANNAPURNA BEIGE 12X24

Tile | 12"x24" | Porcelain

## **TECHNICAL DATA**

CODE: QUNS-AN-1 NAME: Annapurna Beige 12X24 SIZE: 12"x24" SERIES: Nepal Slate FINISH: Matt LOOK: Slate Stone Look FAMILY: Tile FROST RESISTANCE: Yes PEI: 4 STYLE: Contemporary SUITABLE FOR: Indoor,Shower TYPOLOGY: Porcelain TYPE OF PIECE: Field Tile USE: Floor and Wall