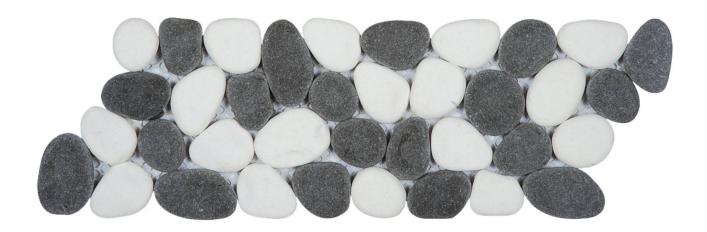

## PRODUCT WHITE & BLACK RECONSTITUTED PEBBLE INTERLOCKING MOSAIC

Tile | 4"x12" | Natural Stone

## **TECHNICAL DATA**

CODE: RVCHAWP026B

NAME: White & Black Reconstituted Pebble Interlocking Mosaic

SIZE: 4"x12"

SERIES: Chelsea Collection LOOK: Multi-Look Mosaics

FAMILY: Tile

SUITABLE FOR: Backsplash,Indoor,Shower

## WHITE & BLACK RECONSTITUTED PEBBLE INTERLOCKING MOSAIC