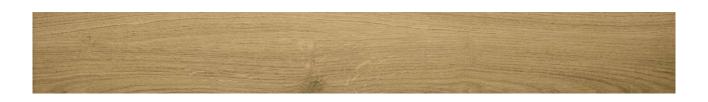

## PRODUCT 3X24 ACADIA NATURAL BULLNOSE

Tile | 3"x24" | Porcelain

## **TECHNICAL DATA**

CODE: QUCA-AC-SB NAME: 3X24 Acadia Natural Bullnose SIZE: 3"x24" SERIES: Cabin FINISH: Matt LOOK: Wood Look FAMILY: Tile STYLE: Contemporary SUITABLE FOR: Indoor TYPOLOGY: Porcelain TYPE OF PIECE: Bullnose USE: Floor and Wall