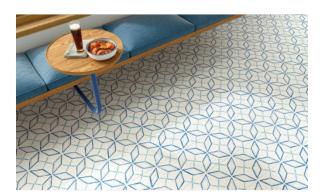

# PRODUCT BOLANDS 9×9

Tile | 9"x9" | Glazed Porcelain





# **GRAPHIC VARIETY**





# **ROOM SCENES**





### **TECHNICAL DATA**

CODE: QUAN-BO-1 NAME: Bolands 9×9

SIZE: 9"x9" SERIES: Antigua FINISH: Gloss

LOOK: Patterned Tiles

FAMILY: Tile

FROST RESISTANCE: Yes

**PEI**: 4

STYLE: Vintage

SUITABLE FOR: Backsplash,Indoor TYPOLOGY: Glazed Porcelain TYPE OF PIECE: Field Tile USE: Floor and Wall



### **PACKING**

|       |              | BOX |       |    | PALLET |      |    |
|-------|--------------|-----|-------|----|--------|------|----|
| Size  | Product type | pcs | sqft  | lb | boxes  | sqft | lb |
| 9"x9" | Field Tile   | 20  | 10.65 |    | 60     | 639  | _  |

**WARNING** The information contained in this packing list is for guidance only, the contents of the packing may vary. Please consult our sales representatives for an exact list.