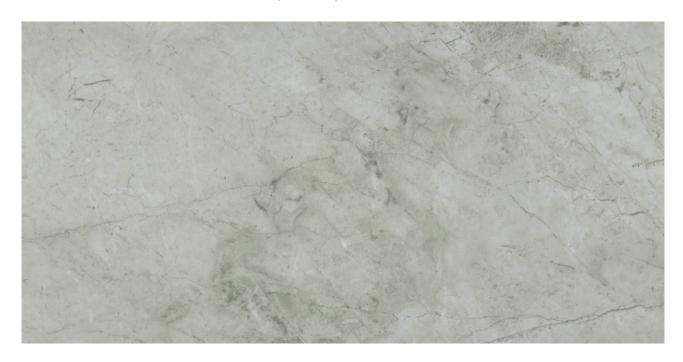

## PRODUCT ROMA ARGENTO POLISHED 24X48

Tile | 24"x48" | Glazed Porcelain

## **TECHNICAL DATA**

CODE: QULX-RO-4P

NAME: Roma Argento Polished 24X48

SIZE: 24"x48" SERIES: Luxury FINISH: Polish LOOK: Marble Look FAMILY: Tile

FROST RESISTANCE: Yes

PEI: 4

RECTIFIED: Yes

STYLE: Contemporary