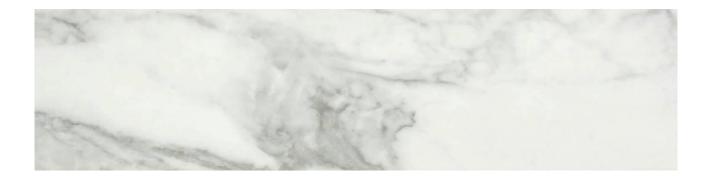

## PRODUCT ARABESCATO VERONA POLISHED 3X12 BULLNOSE

Tile | 3"x12" | Glazed Porcelain

## **GRAPHIC VARIETY**