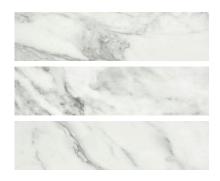

## PRODUCT ARABESCATO VERONA POLISHED 3X12 BULLNOSE

Tile | 3"x12" | Glazed Porcelain





## **GRAPHIC VARIETY**









## **TECHNICAL DATA**

CODE: QULX-AR-SBP

NAME: Arabescato Verona Polished 3X12 Bullnose

SIZE: 3"x12"
SERIES: Luxury
FINISH: Polish
LOOK: Marble Look
FAMILY: Tile
RECTIFIED: Yes
STYLE: Contemporary

SUITABLE FOR: Backsplash,Indoor,Shower

TYPOLOGY: Glazed Porcelain TYPE OF PIECE: Bullnose USE: Floor and Wall





## **PACKING**

|        |              | BOX |      |    | PALLET |      |    |
|--------|--------------|-----|------|----|--------|------|----|
| Size   | Product type | pcs | sqft | lb | boxes  | sqft | lb |
| 3"x12" | Bullnose     | 20  |      |    |        | _    |    |

**WARNING** The information contained in this packing list is for guidance only, the contents of the packing may vary. Please consult our sales representatives for an exact list.