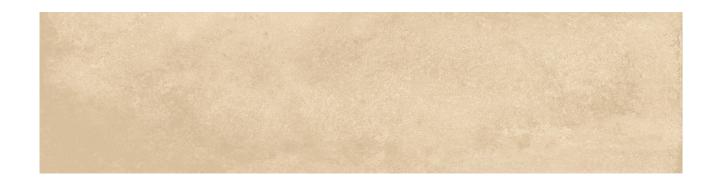

# PRODUCT GRAND CAYMAN BRAC BEIGE 3X12

Tile | 3"x12" | Porcelain

#### **TECHNICAL DATA**

CODE: QUGR-BR-1

NAME: Grand Cayman Brac Beige 3x12

SIZE: 3"x12"

SERIES: Grand Cayman FINISH: Glossy LOOK: Mono-Color

CHEMICAL RESISTANCE: Not Affected

FAMILY: Tile

FROST RESISTANCE: Yes

PEI: 1

RECTIFIED: Yes SHADE VARIATION: V3

STAIN RESISTANCE: Not Affected

STYLE: Contemporary

SUITABLE FOR: Backsplash|Indoor|Outdoor|Shower

TYPOLOGY: Porcelain THICKNESS: 8 mm TYPE OF PIECE: Field Tile

USE: Wall only