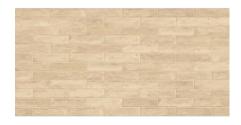

# PRODUCT GRAND CAYMAN BRAC BEIGE 3X12

Tile | 3"x12" | Porcelain





## **GRAPHIC VARIETY**





## **ROOM SCENES**













#### **TECHNICAL DATA**

CODE: QUGR-BR-1

NAME: Grand Cayman Brac Beige 3x12

SIZE: 3"x12"

SERIES: Grand Cayman FINISH: Glossy LOOK: Mono-Color

CHEMICAL RESISTANCE: Not Affected

FAMILY: Tile

FROST RESISTANCE: Yes

PEI: 1

RECTIFIED: Yes SHADE VARIATION: V3

STAIN RESISTANCE: Not Affected

STYLE: Contemporary

SUITABLE FOR: Backsplash|Indoor|Outdoor|Shower

TYPOLOGY: Porcelain THICKNESS: 8 mm TYPE OF PIECE: Field Tile

USE: Wall only



#### **PACKING**

|        |              | BOX |      |    | PALLET |      |    |
|--------|--------------|-----|------|----|--------|------|----|
| Size   | Product type | pcs | sqft | lb | boxes  | sqft | lb |
| 3"x12" |              |     |      | ·  |        |      |    |

**WARNING** The information contained in this packing list is for guidanc