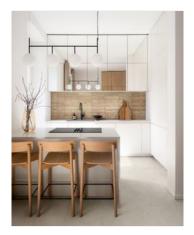

# PRODUCT GRAND CAYMAN BRAC BEIGE 3X12

Tile | 3"x12" | Porcelain





## **GRAPHIC VARIETY**





## **ROOM SCENES**













#### **TECHNICAL DATA**

CODE: QUGR-BR-1

NAME: Grand Cayman Brac Beige 3x12

SIZE: 3"x12"

SERIES: Grand Cayman FINISH: Glossy LOOK: Mono-Color

CHEMICAL RESISTANCE: Not Affected

FAMILY: Tile

FROST RESISTANCE: Yes

PEI: 1

RECTIFIED: Yes SHADE VARIATION: V3

STAIN RESISTANCE: Not Affected

STYLE: Contemporary

SUITABLE FOR: Backsplash|Indoor|Outdoor|Shower

TYPOLOGY: Porcelain THICKNESS: 8 mm TYPE OF PIECE: Field Tile

USE: Wall only



#### **PACKING**

|        |              | BOX |      |    | PALLET |      |    |
|--------|--------------|-----|------|----|--------|------|----|
| Size   | Product type | pcs | sqft | lb | boxes  | sqft | lb |
| 3"x12" |              |     |      | ·  |        |      |    |

**WARNING** The information contained in this packing list is for