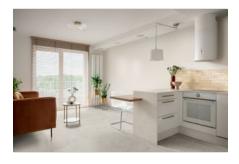

# PRODUCT GRAND CAYMAN BRAC BEIGE 3X12

Tile | 3"x12" | Porcelain





## **GRAPHIC VARIETY**





## **ROOM SCENES**













#### **TECHNICAL DATA**

CODE: QUGR-BR-1

NAME: Grand Cayman Brac Beige 3x12

SIZE: 3"x12"

SERIES: Grand Cayman FINISH: Glossy LOOK: Mono-Color

CHEMICAL RESISTANCE: Not Affected

FAMILY: Tile

FROST RESISTANCE: Yes

PEI: 1

RECTIFIED: Yes SHADE VARIATION: V3

STAIN RESISTANCE: Not Affected

STYLE: Contemporary

SUITABLE FOR: Backsplash|Indoor|Outdoor|Shower

TYPOLOGY: Porcelain THICKNESS: 8 mm TYPE OF PIECE: Field Tile

USE: Wall only



#### **PACKING**

|        |              | BOX |      |    | PALLET |      |    |
|--------|--------------|-----|------|----|--------|------|----|
| Size   | Product type | pcs | sqft | lb | boxes  | sqft | lb |
| 3"x12" |              |     |      | ·  |        |      |    |

**WARNING** The information contained in this packing list is for gui