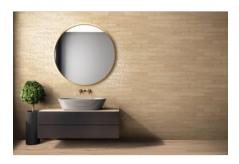

# PRODUCT GRAND CAYMAN BRAC BEIGE 3X12

Tile | 3"x12" | Porcelain





## **GRAPHIC VARIETY**





## **ROOM SCENES**













#### **TECHNICAL DATA**

CODE: QUGR-BR-1

NAME: Grand Cayman Brac Beige 3x12

SIZE: 3"x12"

SERIES: Grand Cayman FINISH: Glossy LOOK: Mono-Color

CHEMICAL RESISTANCE: Not Affected

FAMILY: Tile

FROST RESISTANCE: Yes

PEI: 1

RECTIFIED: Yes SHADE VARIATION: V3

STAIN RESISTANCE: Not Affected

STYLE: Contemporary

SUITABLE FOR: Backsplash|Indoor|Outdoor|Shower

TYPOLOGY: Porcelain THICKNESS: 8 mm TYPE OF PIECE: Field Tile

USE: Wall only



#### **PACKING**

|        |              | BOX |      |    | PALLET |      |    |
|--------|--------------|-----|------|----|--------|------|----|
| Size   | Product type | pcs | sqft | lb | boxes  | sqft | lb |
| 3"x12" |              |     |      | ·  |        |      |    |

**WARNING** The information contained in this packing list is for guida