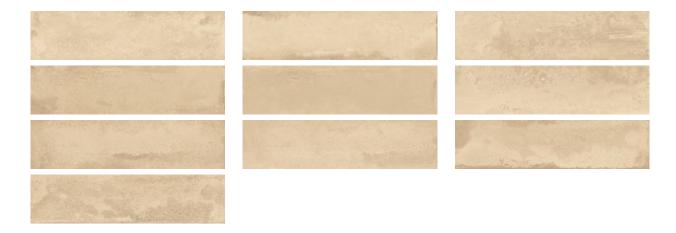

# PRODUCT GRAND CAYMAN BRAC BEIGE 3X12

Tile | 3"x12" | Porcelain





## **GRAPHIC VARIETY**





## **ROOM SCENES**













#### **TECHNICAL DATA**

CODE: QUGR-BR-1

NAME: Grand Cayman Brac Beige 3x12

SIZE: 3"x12"

SERIES: Grand Cayman FINISH: Glossy LOOK: Mono-Color

CHEMICAL RESISTANCE: Not Affected

FAMILY: Tile

FROST RESISTANCE: Yes

PEI: 1

RECTIFIED: Yes SHADE VARIATION: V3

STAIN RESISTANCE: Not Affected

STYLE: Contemporary

SUITABLE FOR: Backsplash|Indoor|Outdoor|Shower

TYPOLOGY: Porcelain THICKNESS: 8 mm TYPE OF PIECE: Field Tile

USE: Wall only



#### **PACKING**

|        |              | BOX |      |    | PALLET |      |    |
|--------|--------------|-----|------|----|--------|------|----|
| Size   | Product type | pcs | sqft | lb | boxes  | sqft | lb |
| 3"x12" |              |     |      | ·  |        |      |    |

**WARNING** The information contained in