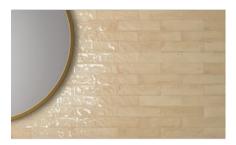

# PRODUCT GRAND CAYMAN BRAC BEIGE 3X12

Tile | 3"x12" | Porcelain





## **GRAPHIC VARIETY**





## **ROOM SCENES**













#### **TECHNICAL DATA**

CODE: QUGR-BR-1

NAME: Grand Cayman Brac Beige 3x12

SIZE: 3"x12"

SERIES: Grand Cayman FINISH: Glossy LOOK: Mono-Color

CHEMICAL RESISTANCE: Not Affected

FAMILY: Tile

FROST RESISTANCE: Yes

PEI: 1

RECTIFIED: Yes SHADE VARIATION: V3

STAIN RESISTANCE: Not Affected

STYLE: Contemporary

SUITABLE FOR: Backsplash|Indoor|Outdoor|Shower

TYPOLOGY: Porcelain THICKNESS: 8 mm TYPE OF PIECE: Field Tile

USE: Wall only



#### **PACKING**

|        |              | BOX |      |    | PALLET |      |    |
|--------|--------------|-----|------|----|--------|------|----|
| Size   | Product type | pcs | sqft | lb | boxes  | sqft | lb |
| 3"x12" |              |     |      | ·  |        |      |    |

**WARNING** The information contained in this packing list is for g