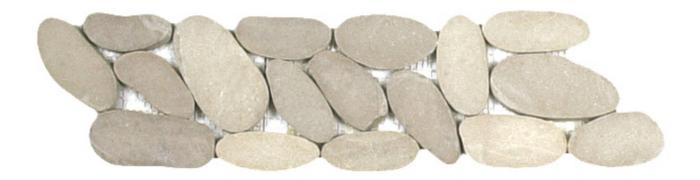

## PRODUCT BEIGE XL SLICED MATTE PEBBLE INTERLOCKING BORDER

Tile | 4"x12" | Natural Stone

## **TECHNICAL DATA**

CODE: RVCHAWG014B

NAME: Beige XI Sliced Matte Pebble Interlocking Border

SIZE: 4"x12"

SERIES: Chelsea Collection

FINISH: Matt

LOOK: Multi-Look Mosaics

FAMILY: Tile

## BEIGE XL SLICED MATTE PEBBLE INTERLOCKING BORDER