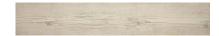

# PRODUCT PARADISE 5.5X33

Tile | 5"x32" | Porcelain





## **GRAPHIC VARIETY**

















## **ROOM SCENES**







#### **TECHNICAL DATA**

CODE: QUMRII-PA-1 NAME: Paradise 5.5X33

SIZE: 5"x32"

SERIES: Mount Rainier II

FINISH: Matt LOOK: Wood Look FAMILY: Tile

FROST RESISTANCE: Yes

PEI: 5

STYLE: Traditional

SUITABLE FOR: Indoor,Outdoor

TYPOLOGY: Porcelain
TYPE OF PIECE: Field Tile
USE: Floor and Wall



#### **PACKING**

|        |              | BOX |       |    | PALLET |       |    |
|--------|--------------|-----|-------|----|--------|-------|----|
| Size   | Product type | pcs | sqft  | lb | boxes  | sqft  | lb |
| 5"x32" | Field Tile   | 13  | 16.36 |    | 40     | 654.4 |    |

**WARNING** The information contained in this packing list is for guidance only, the contents of the packing may vary. Please consult our sales representatives for an exact list.