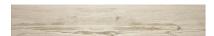

# PRODUCT PARADISE 5.5X33

Tile | 5"x32" | Porcelain





## **GRAPHIC VARIETY**

















## **ROOM SCENES**







#### **TECHNICAL DATA**

CODE: QUMRII-PA-1 NAME: Paradise 5.5X33

SIZE: 5"x32"

SERIES: Mount Rainier II

FINISH: Matt LOOK: Wood Look FAMILY: Tile

FROST RESISTANCE: Yes

PEI: 5

STYLE: Traditional

SUITABLE FOR: Indoor,Outdoor

TYPOLOGY: Porcelain
TYPE OF PIECE: Field Tile
USE: Floor and Wall



#### **PACKING**

|        |              | BOX |       |    | PALLET |       |    |
|--------|--------------|-----|-------|----|--------|-------|----|
| Size   | Product type | pcs | sqft  | lb | boxes  | sqft  | lb |
| 5"x32" | Field Tile   | 13  | 16.36 |    | 40     | 654.4 |    |

**WARNING** The information contained in this packing list is for guidance only, the contents of the packing may vary. Please consult our sales representatives for an exact list.