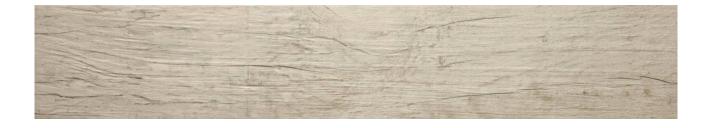

# PRODUCT PARADISE 5.5X33

Tile | 5"x32" | Porcelain





## **GRAPHIC VARIETY**

















## **ROOM SCENES**







#### **TECHNICAL DATA**

CODE: QUMRII-PA-1 NAME: Paradise 5.5X33

SIZE: 5"x32"

SERIES: Mount Rainier II

FINISH: Matt LOOK: Wood Look FAMILY: Tile

FROST RESISTANCE: Yes

PEI: 5

STYLE: Traditional

SUITABLE FOR: Indoor,Outdoor

TYPOLOGY: Porcelain
TYPE OF PIECE: Field Tile
USE: Floor and Wall



#### **PACKING**

|        |              | BOX |       |    | PALLET |       |    |
|--------|--------------|-----|-------|----|--------|-------|----|
| Size   | Product type | pcs | sqft  | lb | boxes  | sqft  | lb |
| 5"x32" | Field Tile   | 13  | 16.36 |    | 40     | 654.4 |    |

**WARNING** The information contained in this packing list is for guidance only, the contents of the packing may vary. Please consult our sales