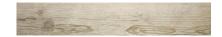

# PRODUCT PARADISE 5.5X33

Tile | 5"x32" | Porcelain





## **GRAPHIC VARIETY**

















## **ROOM SCENES**







#### **TECHNICAL DATA**

CODE: QUMRII-PA-1 NAME: Paradise 5.5X33

SIZE: 5"x32"

SERIES: Mount Rainier II

FINISH: Matt LOOK: Wood Look FAMILY: Tile

FROST RESISTANCE: Yes

PEI: 5

STYLE: Traditional

SUITABLE FOR: Indoor,Outdoor

TYPOLOGY: Porcelain
TYPE OF PIECE: Field Tile
USE: Floor and Wall



#### **PACKING**

|        |              | BOX |       |    | PALLET |       |    |
|--------|--------------|-----|-------|----|--------|-------|----|
| Size   | Product type | pcs | sqft  | lb | boxes  | sqft  | lb |
| 5"x32" | Field Tile   | 13  | 16.36 |    | 40     | 654.4 |    |

**WARNING** The information contained in this packing list is for guidance only, the contents of the packing may vary. Please consult our sales representatives for an exact list.