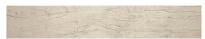

# PRODUCT PARADISE 5.5X33

Tile | 5"x32" | Porcelain





## **GRAPHIC VARIETY**

















## **ROOM SCENES**







#### **TECHNICAL DATA**

CODE: QUMRII-PA-1 NAME: Paradise 5.5X33

SIZE: 5"x32"

SERIES: Mount Rainier II

FINISH: Matt LOOK: Wood Look FAMILY: Tile

FROST RESISTANCE: Yes

PEI: 5

STYLE: Traditional

SUITABLE FOR: Indoor,Outdoor

TYPOLOGY: Porcelain
TYPE OF PIECE: Field Tile
USE: Floor and Wall



#### **PACKING**

|        |              | BOX |       |    | PALLET |       |    |
|--------|--------------|-----|-------|----|--------|-------|----|
| Size   | Product type | pcs | sqft  | lb | boxes  | sqft  | lb |
| 5"x32" | Field Tile   | 13  | 16.36 |    | 40     | 654.4 |    |

**WARNING** The information contained in this packing list is for guidance only, the contents of the packing may vary. Please consult our sales representatives for an exact list.