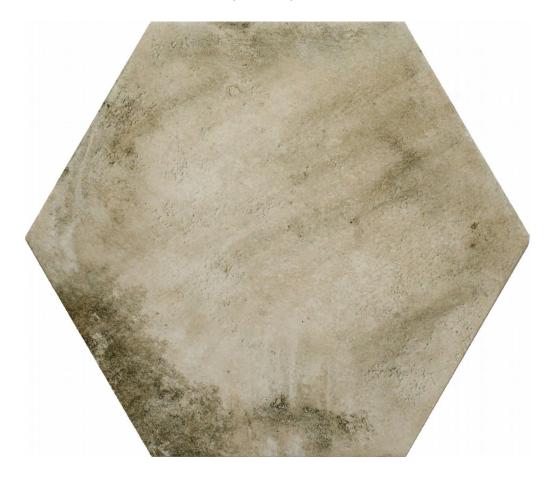

# PRODUCT 13X16 GRIGIO HEXAGON

Tile | 14"x16" | Porcelain

#### **TECHNICAL DATA**

CODE: HHGRE3440108 NAME: 13X16 Grigio Hexagon

SIZE: 14"x16" SERIES: Ibrik FINISH: Gloss LOOK: Terracotta FAMILY: Tile

FROST RESISTANCE: Yes

PEI: 4

STYLE: Traditional

SUITABLE FOR: Indoor, Shower

TYPOLOGY: Porcelain
TYPE OF PIECE: Field Tile
USE: Floor and Wall