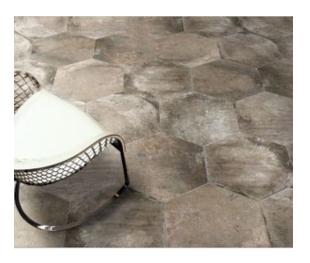

# PRODUCT 13X16 GRIGIO HEXAGON

Tile | 14"x16" | Porcelain





## **GRAPHIC VARIETY**









## **ROOM SCENES**







#### **TECHNICAL DATA**

CODE: HHGRE3440108 NAME: 13X16 Grigio Hexagon

SIZE: 14"x16" SERIES: Ibrik FINISH: Gloss LOOK: Terracotta FAMILY: Tile

FROST RESISTANCE: Yes

PEI: 4

STYLE: Traditional

SUITABLE FOR: Indoor, Shower

TYPOLOGY: Porcelain
TYPE OF PIECE: Field Tile
USE: Floor and Wall



#### **PACKING**

|         |              | BOX |       |    | PALLET |        |    |
|---------|--------------|-----|-------|----|--------|--------|----|
| Size    | Product type | pcs | sqft  | lb | boxes  | sqft   | lb |
| 14"x16" | Field Tile   | 9   | 10.08 |    | 48     | 483.84 |    |

**WARNING** The information contained in this packing list is for guidance only, the contents of the packing may vary. Please consult our sales representatives for an exact list.