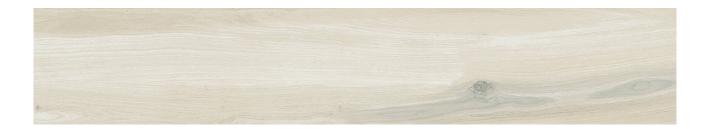

# PRODUCT SARANAC WHITE 6X36

Tile | 6"x36" | Porcelain

#### **TECHNICAL DATA**

CODE: QUMN-SA-1

NAME: Saranac White 6X36

SIZE: 6"x36" SERIES: Marina FINISH: Matt LOOK: Wood Look

CHEMICAL RESISTANCE: Not Affected

FAMILY: Tile

FROST RESISTANCE: Yes

PEI: 4

**RECTIFIED:** Yes

STAIN RESISTANCE: Not Affected

STYLE: Traditional
SUITABLE FOR: Indoor
TYPOLOGY: Porcelain
TYPE OF PIECE: Field Tile
USE: Floor and Wall