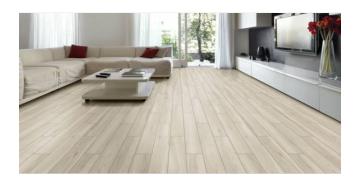

# PRODUCT SARANAC WHITE 6X36

Tile | 6"x36" | Porcelain





## **GRAPHIC VARIETY**





## **ROOM SCENES**





#### **TECHNICAL DATA**

CODE: QUMN-SA-1

NAME: Saranac White 6X36

SIZE: 6"x36" SERIES: Marina FINISH: Matt LOOK: Wood Look

CHEMICAL RESISTANCE: Not Affected

FAMILY: Tile

FROST RESISTANCE: Yes

PEI: 4

**RECTIFIED:** Yes

STAIN RESISTANCE: Not Affected

STYLE: Traditional
SUITABLE FOR: Indoor
TYPOLOGY: Porcelain
TYPE OF PIECE: Field Tile
USE: Floor and Wall



#### **PACKING**

|        |              | BOX |      |    | PALLET |      |    |
|--------|--------------|-----|------|----|--------|------|----|
| Size   | Product type | pcs | sqft | lb | boxes  | sqft | lb |
| 6"x36" | Field Tile   | 8   | 12   | ·  | 48     | 576  |    |

**WARNING** The information contained in this packing list is for guidance only, the contents of the packing may vary. Please consult our sales repres