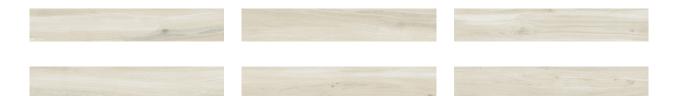

# PRODUCT SARANAC WHITE 6X36

Tile | 6"x36" | Porcelain





## **GRAPHIC VARIETY**





## **ROOM SCENES**





#### **TECHNICAL DATA**

CODE: QUMN-SA-1

NAME: Saranac White 6X36

SIZE: 6"x36" SERIES: Marina FINISH: Matt LOOK: Wood Look

CHEMICAL RESISTANCE: Not Affected

FAMILY: Tile

FROST RESISTANCE: Yes

PEI: 4

**RECTIFIED:** Yes

STAIN RESISTANCE: Not Affected

STYLE: Traditional
SUITABLE FOR: Indoor
TYPOLOGY: Porcelain
TYPE OF PIECE: Field Tile
USE: Floor and Wall



#### **PACKING**

|        |              | BOX |      |    | PALLET |      |    |
|--------|--------------|-----|------|----|--------|------|----|
| Size   | Product type | pcs | sqft | lb | boxes  | sqft | lb |
| 6"x36" | Field Tile   | 8   | 12   | ·  | 48     | 576  |    |

**WARNING** The information contained in this packing list is for guidance only, the contents of the packing may vary. Please