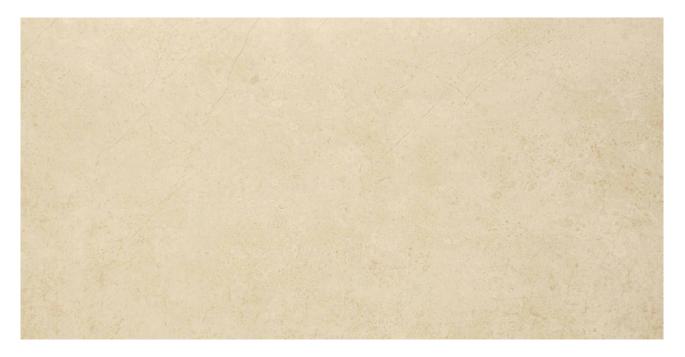

## PRODUCT MATTE AFFECTION 12X24

Tile | 12"x24" | Porcelain

## **TECHNICAL DATA**

CODE: QUAD-AF-2N NAME: Matte Affection 12X24 SIZE: 12"x24" SERIES: Ardor FINISH: Matt LOOK: Marble Look FAMILY: Tile FROST RESISTANCE: Yes RECTIFIED: Yes STYLE: Contemporary SUITABLE FOR: Backsplash|Indoor TYPOLOGY: Porcelain TYPE OF PIECE: Field Tile USE: Floor and Wall