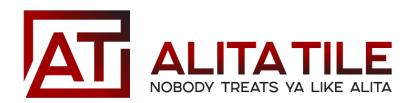

## PRODUCT 3X24 CARBON

Tile | 3"x24" | Porcelain

## **TECHNICAL DATA**

CODE: QUST-CA-2 NAME: 3X24 Carbon

SIZE: 3"x24" SERIES: Structure FINISH: Matt LOOK: Marble Look FAMILY: Tile

PEI: 4

STYLE: Contemporary SUITABLE FOR: Indoor TYPOLOGY: Porcelain TYPE OF PIECE: Field Tile USE: Floor and Wall