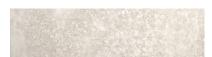

## PRODUCT SABBIA 3X12 BULLNOSE

Tile | 3"x12" | Porcelain





## **GRAPHIC VARIETY**

















## **TECHNICAL DATA**

CODE: QUSI-SA-FB1

NAME: Sabbia 3X12 Bullnose

SIZE: 3"x12" SERIES: Siena FINISH: Matt LOOK: Marble Look FAMILY: Tile

FROST RESISTANCE: Yes STYLE: Contemporary

SUITABLE FOR: Indoor, Shower

TYPOLOGY: Porcelain TYPE OF PIECE: Bullnose USE: Floor and Wall



## **PACKING**

|        |              | BOX |      |    | PALLET |      |    |
|--------|--------------|-----|------|----|--------|------|----|
| Size   | Product type | pcs | sqft | lb | boxes  | sqft | lb |
| 3"x12" | Bullnose     | 30  |      |    |        |      |    |

**WARNING** The information contained in this packing list is for guidance only, the contents of the packing may vary. Please consult our sales representatives for an exact list.