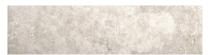

## PRODUCT SABBIA 3X12 BULLNOSE

Tile | 3"x12" | Porcelain





## **GRAPHIC VARIETY**

















## **TECHNICAL DATA**

CODE: QUSI-SA-FB1

NAME: Sabbia 3X12 Bullnose

SIZE: 3"x12" SERIES: Siena FINISH: Matt LOOK: Marble Look FAMILY: Tile

FROST RESISTANCE: Yes STYLE: Contemporary

SUITABLE FOR: Indoor, Shower

TYPOLOGY: Porcelain TYPE OF PIECE: Bullnose USE: Floor and Wall



## **PACKING**

|        |              | BOX |      |    | PALLET |      |    |
|--------|--------------|-----|------|----|--------|------|----|
| Size   | Product type | pcs | sqft | lb | boxes  | sqft | lb |
| 3"x12" | Bullnose     | 30  |      |    |        |      |    |

**WARNING** The information contained in this packing list is for guidance only, the contents of the packing may vary. Please consult our sales representatives for an exact list.