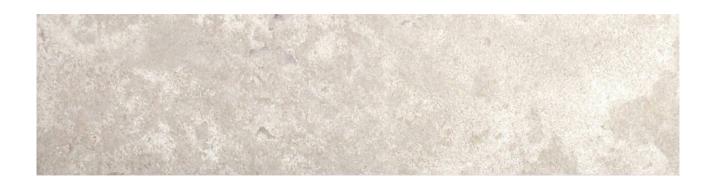

## PRODUCT SABBIA 3X12 BULLNOSE

Tile | 3"x12" | Porcelain

## **TECHNICAL DATA**

CODE: QUSI-SA-FB1

NAME: Sabbia 3X12 Bullnose

SIZE: 3"x12" SERIES: Siena FINISH: Matt LOOK: Marble Look FAMILY: Tile

FROST RESISTANCE: Yes STYLE: Contemporary

SUITABLE FOR: Indoor, Shower

TYPOLOGY: Porcelain TYPE OF PIECE: Bullnose USE: Floor and Wall