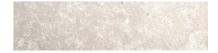

## PRODUCT SABBIA 3X12 BULLNOSE

Tile | 3"x12" | Porcelain

## **TECHNICAL DATA**

CODE: QUSI-SA-FB1

NAME: Sabbia 3X12 Bullnose

SIZE: 3"x12" SERIES: Siena FINISH: Matt LOOK: Marble Look FAMILY: Tile

FROST RESISTANCE: Yes STYLE: Contemporary

SUITABLE FOR: Indoor, Shower