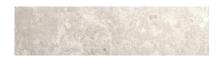

## PRODUCT SABBIA 3X12 BULLNOSE

Tile | 3"x12" | Porcelain





## **GRAPHIC VARIETY**

















## **TECHNICAL DATA**

CODE: QUSI-SA-FB1

NAME: Sabbia 3X12 Bullnose

SIZE: 3"x12" SERIES: Siena FINISH: Matt LOOK: Marble Look FAMILY: Tile

FROST RESISTANCE: Yes STYLE: Contemporary

SUITABLE FOR: Indoor, Shower

TYPOLOGY: Porcelain TYPE OF PIECE: Bullnose USE: Floor and Wall



## **PACKING**

|        |              | BOX |      |    | PALLET |      |    |
|--------|--------------|-----|------|----|--------|------|----|
| Size   | Product type | pcs | sqft | lb | boxes  | sqft | lb |
| 3"x12" | Bullnose     | 30  |      |    |        |      |    |

**WARNING** The information contained in this packing list is for guidance only, the contents of the packing may vary. Please consult our sales representatives for an exact list.