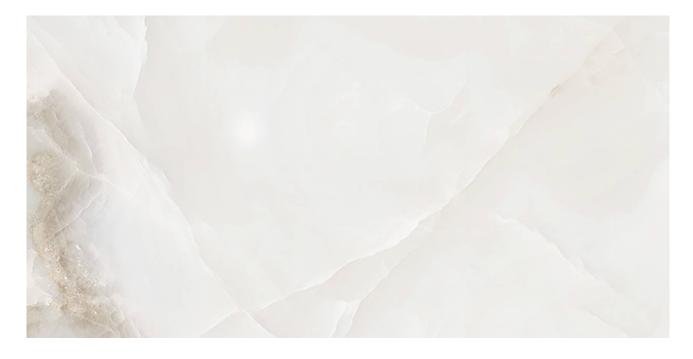

## PRODUCT RENDEZVOUS WHITE POLISHED 12X24

Tile | 12"x24" | Porcelain

## **TECHNICAL DATA**

CODE: QURO-RE-1P

NAME: Rendezvous White Polished 12x24

SIZE: 12"x24" SERIES: Romance FINISH: Polish LOOK: Marble Look FAMILY: Tile

FROST RESISTANCE: Yes

PEI: 4

RECTIFIED: Yes STYLE: Contemporary SUITABLE FOR: Indoor TYPOLOGY: Porcelain TYPE OF PIECE: Field Tile USE: Floor and Wall