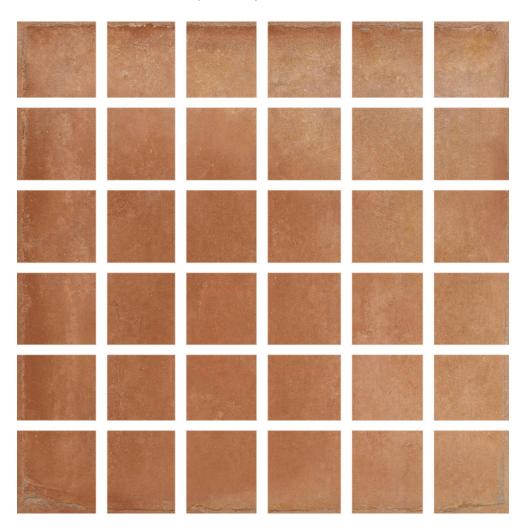

## PRODUCT SUMMERVILLE COTTO 2X2 MOSAIC

Tile | 12"x12" | Glazed Porcelain

## **TECHNICAL DATA**

CODE: QUCR-SU-M

NAME: Summerville Cotto 2x2 Mosaic

SIZE: 12"x12" SERIES: Charleston FINISH: Matt LOOK: Terracotta

BREAKING STRENGHT: SAFE 1300 N CHEMICAL RESISTANCE: Not Affected

DCOF: >0.89 FAMILY: Tile

FROST RESISTANCE: Yes MOSAIC TYPE: 2"x2"

PEI: 4

SHADE VARIATION: V1

STAIN RESISTANCE: Not Affected

STYLE: Contemporary

SUITABLE FOR: Backsplash|Indoor|Shower

TYPOLOGY: Glazed Porcelain

THICKNESS: 9.5 TYPE OF PIECE: Mosaic USE: Floor and Wall