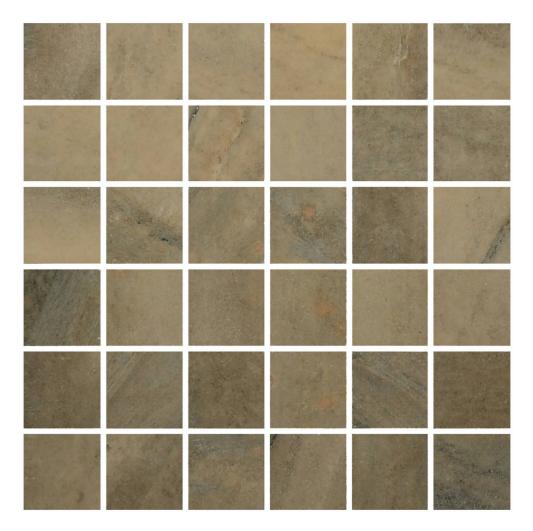

## PRODUCT EARTH 2X2 MOSAIC

Tile | 12"x12" | Porcelain

## **TECHNICAL DATA**

CODE: AC69-209 NAME: Earth 2X2 Mosaic SIZE: 12"x12" SERIES: Evolution FINISH: Matt LOOK: Marble Look FAMILY: Tile FROST RESISTANCE: Yes MOSAIC TYPE: 2"x2" PEI: 4 STYLE: Contemporary TYPOLOGY: Porcelain TYPE OF PIECE: Mosaic USE: Floor and Wall NOTES: Number Of Rows Per Sheet = 6