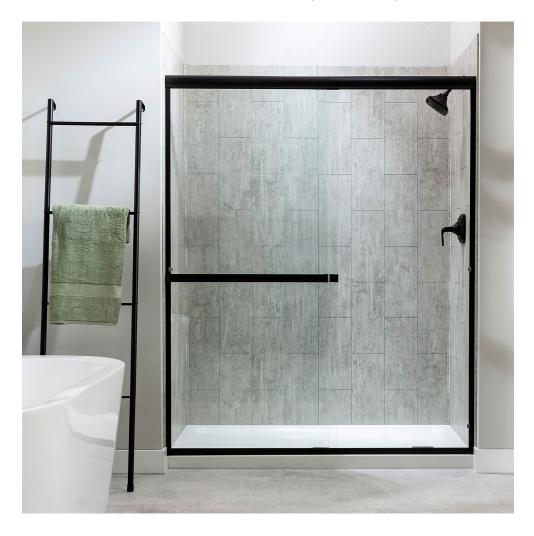

### **ROOM SCENES**

# PRODUCT WIND GUST SHOWER WALL KIT 32X60X78

Waterproof Wall and Floor Covering | 32"x60"x78" | SPC