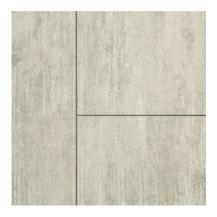

## **GRAPHIC VARIETY**

## **TECHNICAL DATA**

CODE: LC56106 NAME: Wind Gust Shower Wall Kit 32x60x78 SIZE: 32"x60"x78" SERIES: Wind Gust Plus FINISH: Matte LOOK: Stone Look CLICK SYSTEM: Lico Fast Click COMMERCIAL WARRANTY: 10 Year EDGE: Beveled Edge FAMILY: Waterproof Wall and Floor Covering STYLE: Contemporary SUITABLE FOR: Shower|Indoor TYPOLOGY: SPC TYPE OF PIECE: Kit TYPOLOGY: Signature Plus Shower Wall TOTAL THICKNESS: 5.0 mm USE: Wall only WEAR LAYER: UV Cured Lacquer