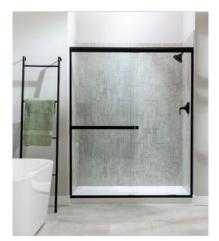

### **ROOM SCENES**

# PRODUCT WIND GUST SHOWER WALL KIT 32X60X78

Waterproof Wall and Floor Covering | 32"x60"x78" | SPC