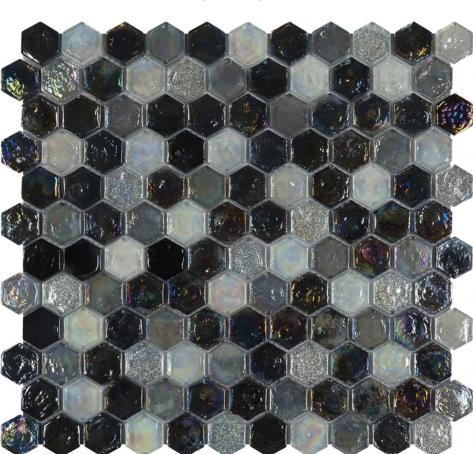

## **HEXAGON MIX GREY GLASS INTERLOCKING MOSAIC**

Tile | 12"x12" | Glass

## **TECHNICAL DATA**

CODE: RVCHAWV039 NAME: Hexagon Mix Grey Glass Interlocking Mosaic SIZE: 12"x12" SERIES: Chelsea Collection LOOK: Multi-Look Mosaics FAMILY: Tile SUITABLE FOR: Backsplash,Indoor,Outdoor,Shower,Pool TYPOLOGY: Glass TYPE OF PIECE: Mosaic USE: Wall only