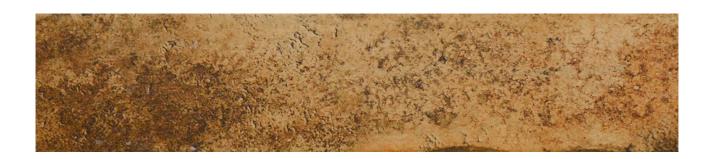

## PRODUCT 3X14 ROSSO

Tile | 3"x14" | Porcelain





## **GRAPHIC VARIETY**









## **TECHNICAL DATA**

CODE: HHR85X35108 NAME: 3X14 Rosso SIZE: 3"x14"

SERIES: Ibrik FINISH: Gloss LOOK: Terracotta FAMILY: Tile

FROST RESISTANCE: Yes

PEI: 4

STYLE: Traditional

SUITABLE FOR: Backsplash,Indoor,Shower

TYPOLOGY: Porcelain TYPE OF PIECE: Field Tile USE: Floor and Wall



## **PACKING**

|        |              | BOX |      |    | PALLET |        |    |
|--------|--------------|-----|------|----|--------|--------|----|
| Size   | Product type | pcs | sqft | lb | boxes  | sqft   | lb |
| 3"x14" | Field Tile   | 20  | 6.48 | ·  | 84     | 544.32 |    |

**WARNING** The information contained in this packing list is for guidance only, the contents of the packing may vary. Please consult our sales representatives for an exact list.