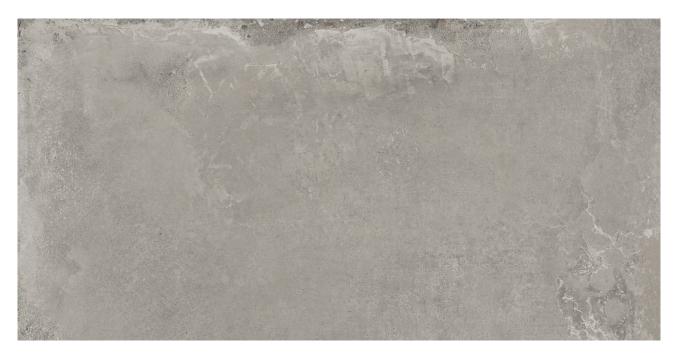

## PRODUCT WILLIAMSBURG TAUPE 12X24

Tile | 12"x24" | Porcelain

## **TECHNICAL DATA**

CODE: QUBR-WI-1 NAME: Williamsburg Taupe 12x24 SIZE: 12"x24" SERIES: Bridges FINISH: Matt LOOK: Concrete FAMILY: Tile FROST RESISTANCE: Yes **PEI:** 4 **RECTIFIED:** Yes SHADE VARIATION: V1 STYLE: Contemporary SUITABLE FOR: Indoor **TYPOLOGY:** Porcelain TYPE OF PIECE: Field Tile USE: Floor and Wall