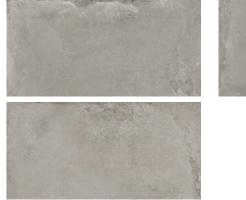

## PRODUCT WILLIAMSBURG TAUPE 12X24

Tile | 12"x24" | Porcelain





## **GRAPHIC VARIETY**









## **TECHNICAL DATA**

CODE: QUBR-WI-1 NAME: Williamsburg Taupe 12x24 SIZE: 12"x24" SERIES: Bridges FINISH: Matt LOOK: Concrete FAMILY: Tile FROST RESISTANCE: Yes **PEI:** 4 **RECTIFIED:** Yes SHADE VARIATION: V1 STYLE: Contemporary SUITABLE FOR: Indoor **TYPOLOGY:** Porcelain TYPE OF PIECE: Field Tile USE: Floor and Wall



## PACKING

|         |              | BOX |       |    | PALLET |        |    |
|---------|--------------|-----|-------|----|--------|--------|----|
| Size    | Product type | pcs | sqft  | lb | boxes  | sqft   | lb |
| 12"x24" | Field Tile   | 7   | 13.56 |    | 48     | 650.88 |    |

**WARNING** The information contained in this packing list is for guidance only, the contents of the packing may vary. Please consult our sales representatives for an exact lis