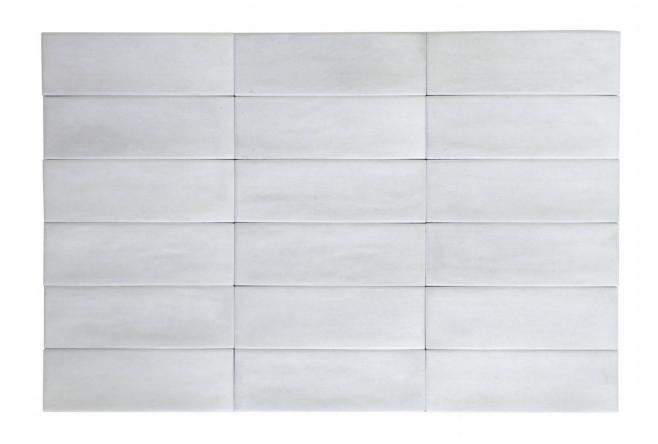

# PRODUCT LISBON 2X6\" PEARL

Tile | 2"x6" | Porcelain





## **GRAPHIC VARIETY**









## **DETAILS**





## **ROOM SCENES**





#### **TECHNICAL DATA**

CODE: QULI-PE-1

NAME: Lisbon 2x6" Pearl

SIZE: 2"x6" SERIES: Lisbon FINISH: Matt LOOK: Hand-crafted

FAMILY: Tile

FROST RESISTANCE: Yes

**PEI**: 4

SHADE VARIATION: V2 STYLE: Traditional

SUITABLE FOR: Backsplash|Indoor

TYPOLOGY: Porcelain TYPE OF PIECE: Field Tile USE: Floor and Wall



#### **PACKING**

|       |              | BOX |      |    | PALLET |        |    |
|-------|--------------|-----|------|----|--------|--------|----|
| Size  | Product type | pcs | sqft | lb | boxes  | sqft   | lb |
| 2"x6" | Field Tile   | 60  | 4.84 |    | 136    | 658.24 |    |

**WARNING** The information contained in this packing list is for guidance only, the contents of the packing may vary.