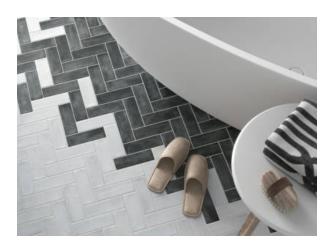

# PRODUCT LISBON 2X6\" PEARL

Tile | 2"x6" | Porcelain





## **GRAPHIC VARIETY**









## **DETAILS**





## **ROOM SCENES**





#### **TECHNICAL DATA**

CODE: QULI-PE-1

NAME: Lisbon 2x6" Pearl

SIZE: 2"x6" SERIES: Lisbon FINISH: Matt LOOK: Hand-crafted

FAMILY: Tile

FROST RESISTANCE: Yes

**PEI**: 4

SHADE VARIATION: V2 STYLE: Traditional

SUITABLE FOR: Backsplash|Indoor

TYPOLOGY: Porcelain TYPE OF PIECE: Field Tile USE: Floor and Wall



#### **PACKING**

|       |              | BOX |      |    | PALLET |        |    |
|-------|--------------|-----|------|----|--------|--------|----|
| Size  | Product type | pcs | sqft | lb | boxes  | sqft   | lb |
| 2"x6" | Field Tile   | 60  | 4.84 |    | 136    | 658.24 |    |

**WARNING** The information contained in this packing list is for guidance only, the contents of the packing may vary. Please consult our sales representatives for an exac