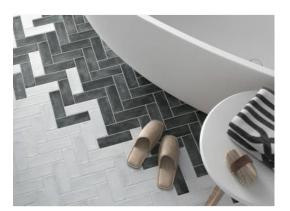

# PRODUCT LISBON 2X6\" PEARL

Tile | 2"x6" | Porcelain





## **GRAPHIC VARIETY**









## **DETAILS**





## **ROOM SCENES**





#### **TECHNICAL DATA**

CODE: QULI-PE-1

NAME: Lisbon 2x6" Pearl

SIZE: 2"x6" SERIES: Lisbon FINISH: Matt LOOK: Hand-crafted

FAMILY: Tile

FROST RESISTANCE: Yes

**PEI**: 4

SHADE VARIATION: V2 STYLE: Traditional

SUITABLE FOR: Backsplash|Indoor

TYPOLOGY: Porcelain TYPE OF PIECE: Field Tile USE: Floor and Wall



#### **PACKING**

|       |              | BOX |      |    | PALLET |        |    |
|-------|--------------|-----|------|----|--------|--------|----|
| Size  | Product type | pcs | sqft | lb | boxes  | sqft   | lb |
| 2"x6" | Field Tile   | 60  | 4.84 |    | 136    | 658.24 |    |

**WARNING** The information contained in this packing list is for guidance only, the contents of the packing may vary. Please consult our sales representatives for an exact list.