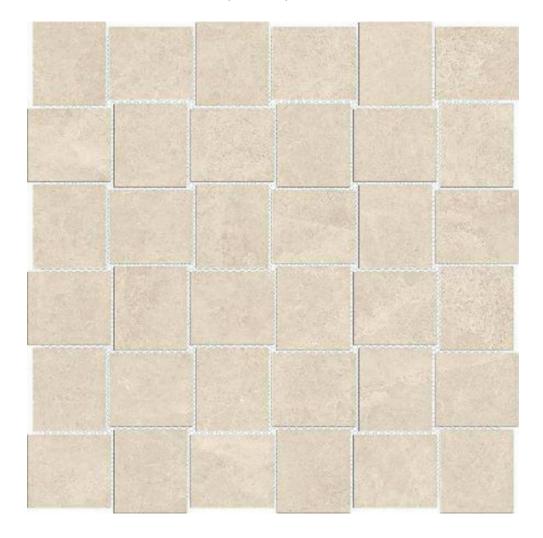

## PRODUCT POLISHED 2X2 AFFECTION BASKETWEAVE MOSAIC

Tile | 12"x12" | Porcelain

## **TECHNICAL DATA**

CODE: QUAD-AF-M1PN

NAME: Polished 2X2 Affection Basketweave Mosaic

SIZE: 12"x12" SERIES: Ardor FINISH: Polish LOOK: Marble Look FAMILY: Tile

FROST RESISTANCE: Yes MOSAIC TYPE: 2"x2" RECTIFIED: Yes STYLE: Contemporary