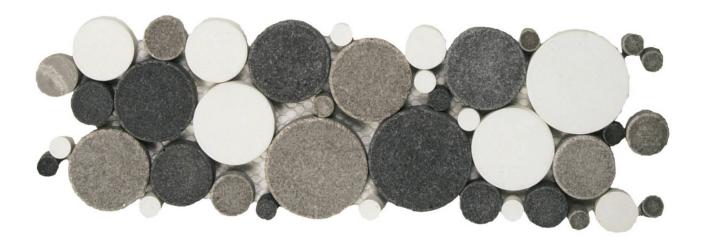

## PRODUCT MIX WHITE/BLACK/GREY RECONSTITUTED ROUND INTERLOCKING BORDER

Tile | 4"x12" | Natural Stone

## **TECHNICAL DATA**

CODE: RVCHAWP009B

NAME: Mix White/Black/Grey Reconstituted Round Interlocking Border

SIZE: 4"x12"

SERIES: Chelsea Collection LOOK: Multi-Look Mosaics

FAMILY: Tile

SUITABLE FOR: Backsplash,Indoor,Shower

## MIX WHITE/BLACK/GREY RECONSTITUTED ROUND INTERLOCKING BORDER