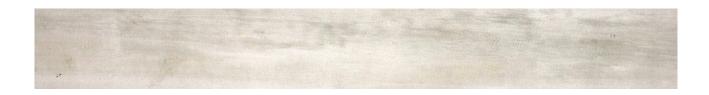

## PRODUCT ORION BIANCO 3X24

Tile | 3"x24" | Porcelain

## **GRAPHIC VARIETY**

## **TECHNICAL DATA**

CODE: QUIN-OR-2

NAME: Orion Bianco 3X24

SIZE: 3"x24" SERIES: Infinity FINISH: Matt LOOK: Stone Look FAMILY: Tile

FROST RESISTANCE: Yes

**PEI**: 4

STYLE: Contemporary SUITABLE FOR: Indoor TYPOLOGY: Porcelain TYPE OF PIECE: Field Tile USE: Floor and Wall