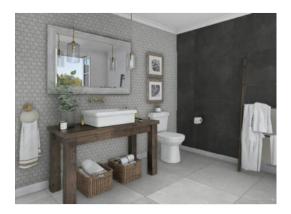

# PRODUCT ASHLAND 36X36 GREY

Tile | 36"x36" | Porcelain





## **GRAPHIC VARIETY**





# DETAILS





#### **ROOM SCENES**





## **TECHNICAL DATA**

CODE: QUAS-GR-6 NAME: Ashland 36X36 Grey SIZE: 36"x36" SERIES: Ashland FINISH: Matt LOOK: Concrete FAMILY: Tile FROST RESISTANCE: Yes **PEI:** 4 **RECTIFIED:** Yes SHADE VARIATION: V2 STYLE: Contemporary SUITABLE FOR: Indoor|Shower|Outdoor **TYPOLOGY:** Porcelain TYPE OF PIECE: Field Tile USE: Floor and Wall NOTES: THIS PRODUCT IS SPECIAL ORDER AND NON CANCELLABLE OR RETURNABLE



#### PACKING

|         |              | BOX |       |    | PALLET |       |    |
|---------|--------------|-----|-------|----|--------|-------|----|
| Size    | Product type | pcs | sqft  | lb | boxes  | sqft  | lb |
| 36"x36" | Field Tile   | 2   | 17.44 |    | 30     | 523.2 |    |

**WARNING** The information contained in this packing list is for guidance only, the contents of the p