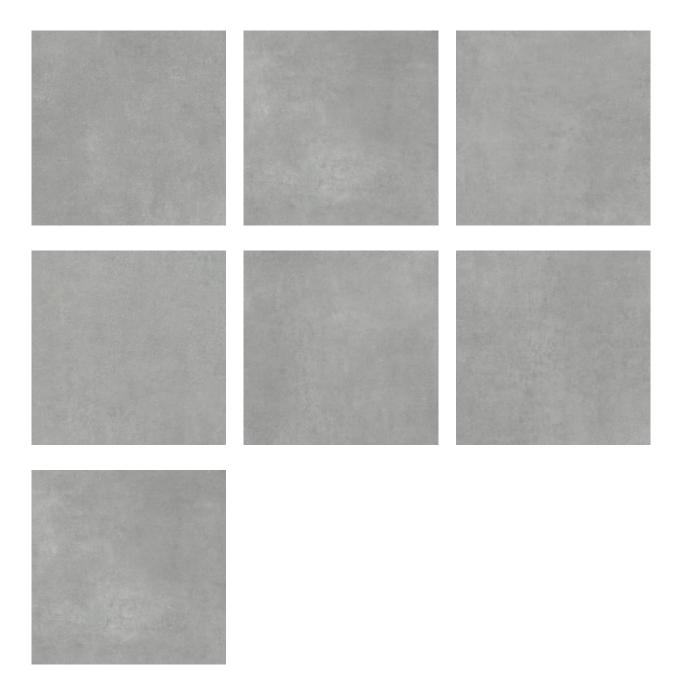

# PRODUCT ASHLAND 36X36 GREY

Tile | 36"x36" | Porcelain





## **GRAPHIC VARIETY**





# DETAILS





#### **ROOM SCENES**





## **TECHNICAL DATA**

CODE: QUAS-GR-6 NAME: Ashland 36X36 Grey SIZE: 36"x36" SERIES: Ashland FINISH: Matt LOOK: Concrete FAMILY: Tile FROST RESISTANCE: Yes **PEI:** 4 **RECTIFIED:** Yes SHADE VARIATION: V2 STYLE: Contemporary SUITABLE FOR: Indoor|Shower|Outdoor **TYPOLOGY:** Porcelain TYPE OF PIECE: Field Tile USE: Floor and Wall NOTES: THIS PRODUCT IS SPECIAL ORDER AND NON CANCELLABLE OR RETURNABLE



#### PACKING

|         |              | BOX |       |    | PALLET |       |    |
|---------|--------------|-----|-------|----|--------|-------|----|
| Size    | Product type | pcs | sqft  | lb | boxes  | sqft  | lb |
| 36"x36" | Field Tile   | 2   | 17.44 |    | 30     | 523.2 |    |

**WARNING** The information contained in this packing list is