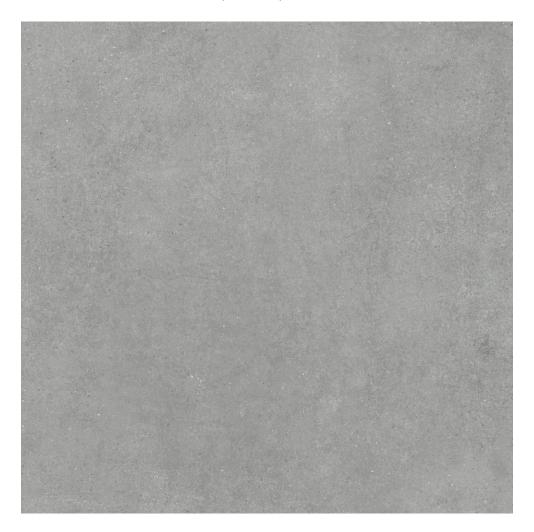

# PRODUCT ASHLAND 36X36 GREY

Tile | 36"x36" | Porcelain





## **GRAPHIC VARIETY**





# DETAILS





#### **ROOM SCENES**





## **TECHNICAL DATA**

CODE: QUAS-GR-6 NAME: Ashland 36X36 Grey SIZE: 36"x36" SERIES: Ashland FINISH: Matt LOOK: Concrete FAMILY: Tile FROST RESISTANCE: Yes **PEI:** 4 **RECTIFIED:** Yes SHADE VARIATION: V2 STYLE: Contemporary SUITABLE FOR: Indoor|Shower|Outdoor **TYPOLOGY:** Porcelain TYPE OF PIECE: Field Tile USE: Floor and Wall NOTES: THIS PRODUCT IS SPECIAL ORDER AND NON CANCELLABLE OR RETURNABLE



#### PACKING

|         |              | BOX |       |    | PALLET |       |    |
|---------|--------------|-----|-------|----|--------|-------|----|
| Size    | Product type | pcs | sqft  | lb | boxes  | sqft  | lb |
| 36"x36" | Field Tile   | 2   | 17.44 |    | 30     | 523.2 |    |

**WARNING** The information conta