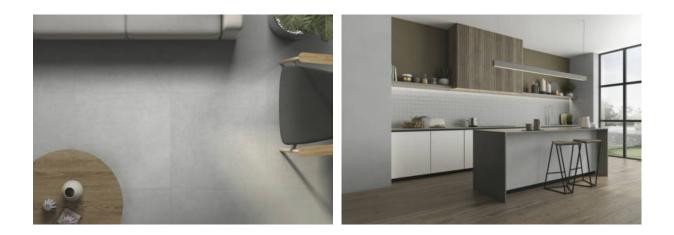

# PRODUCT ASHLAND 36X36 GREY

Tile | 36"x36" | Porcelain





## **GRAPHIC VARIETY**





# DETAILS





#### **ROOM SCENES**





## **TECHNICAL DATA**

CODE: QUAS-GR-6 NAME: Ashland 36X36 Grey SIZE: 36"x36" SERIES: Ashland FINISH: Matt LOOK: Concrete FAMILY: Tile FROST RESISTANCE: Yes **PEI:** 4 **RECTIFIED:** Yes SHADE VARIATION: V2 STYLE: Contemporary SUITABLE FOR: Indoor|Shower|Outdoor **TYPOLOGY:** Porcelain TYPE OF PIECE: Field Tile USE: Floor and Wall NOTES: THIS PRODUCT IS SPECIAL ORDER AND NON CANCELLABLE OR RETURNABLE



#### PACKING

|         |              | BOX |       |    | PALLET |       |    |
|---------|--------------|-----|-------|----|--------|-------|----|
| Size    | Product type | pcs | sqft  | lb | boxes  | sqft  | lb |
| 36"x36" | Field Tile   | 2   | 17.44 |    | 30     | 523.2 |    |

**WARNING** The information contained in this packing list is for guidance o