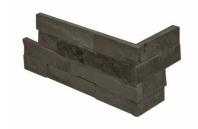

## PRODUCT CARBON 6X18 ASSEMBLED CORNER

Tile | 6"x18" | Natural Stone

## **TECHNICAL DATA**

CODE: AC76-369

NAME: Carbon 6X18 Assembled Corner

SIZE: 6"x18"

SERIES: Ledgerstone FINISH: Natural LOOK: Stone Look FAMILY: Tile STYLE: Traditional

SUITABLE FOR: Backsplash|Indoor

TYPOLOGY: Natural Stone TYPE OF PIECE: Trim USE: Wall only