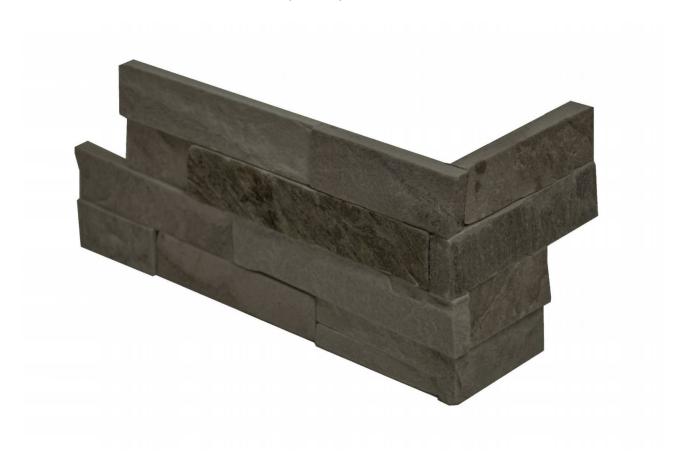

## PRODUCT CARBON 6X18 ASSEMBLED CORNER

Tile | 6"x18" | Natural Stone

## **TECHNICAL DATA**

CODE: AC76-369

NAME: Carbon 6X18 Assembled Corner

SIZE: 6"x18"

SERIES: Ledgerstone FINISH: Natural LOOK: Stone Look FAMILY: Tile STYLE: Traditional

SUITABLE FOR: Backsplash|Indoor

TYPOLOGY: Natural Stone TYPE OF PIECE: Trim USE: Wall only