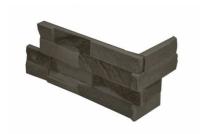

## PRODUCT CARBON 6X18 ASSEMBLED CORNER

Tile | 6"x18" | Natural Stone

## **TECHNICAL DATA**

CODE: AC76-369

NAME: Carbon 6X18 Assembled Corner

SIZE: 6"x18"

SERIES: Ledgerstone FINISH: Natural LOOK: Stone Look FAMILY: Tile STYLE: Traditional

SUITABLE FOR: Backsplash|Indoor

TYPOLOGY: Natural Stone TYPE OF PIECE: Trim USE: Wall only