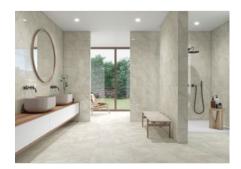

# PRODUCT VENEZIA 12X24\" WHITE

Tile | 12"x24" | Porcelain





## **GRAPHIC VARIETY**













## **ROOM SCENES**









#### **TECHNICAL DATA**

CODE: QUVN-WH-F1

NAME: Venezia 12X24" White

SIZE: 12"x24" SERIES: Venezia FINISH: Matte LOOK: Marble Look FAMILY: Tile

FROST RESISTANCE: Yes

PEI: 4

SHADE VARIATION: 8 mm SUITABLE FOR: Indoor,Shower

TYPOLOGY: Porcelain TYPE OF PIECE: Field tile USE: Floor and Wall



#### **PACKING**

|         |              | BOX |       |    | PALLET |       |    |
|---------|--------------|-----|-------|----|--------|-------|----|
| Size    | Product type | pcs | sqft  | lb | boxes  | sqft  | lb |
| 12"x24" | Field tile   | 7   | 13.56 |    | 40     | 542.4 |    |

**WARNING** The information contained in this packing list is for guidance only, the contents of the packing may vary. Please consult our sales representatives for an exact list.