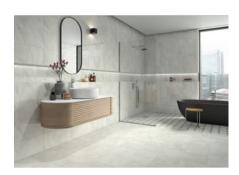

# PRODUCT VENEZIA 12X24\" WHITE

Tile | 12"x24" | Porcelain





## **GRAPHIC VARIETY**













## **ROOM SCENES**









#### **TECHNICAL DATA**

CODE: QUVN-WH-F1

NAME: Venezia 12X24" White

SIZE: 12"x24" SERIES: Venezia FINISH: Matte LOOK: Marble Look FAMILY: Tile

FROST RESISTANCE: Yes

PEI: 4

SHADE VARIATION: 8 mm SUITABLE FOR: Indoor,Shower

TYPOLOGY: Porcelain TYPE OF PIECE: Field tile USE: Floor and Wall



#### **PACKING**

|         |              | BOX |       |    | PALLET |       |    |
|---------|--------------|-----|-------|----|--------|-------|----|
| Size    | Product type | pcs | sqft  | lb | boxes  | sqft  | lb |
| 12"x24" | Field tile   | 7   | 13.56 |    | 40     | 542.4 |    |

**WARNING** The information contained in this packing list is for guidance only, the contents of the packing may vary. Please consult our sales representatives for an exact list.