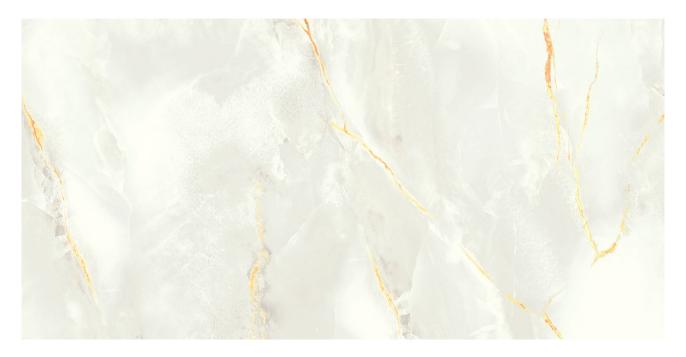

# PRODUCT VENEZIA 12X24\" WHITE

Tile | 12"x24" | Porcelain

## **GRAPHIC VARIETY**