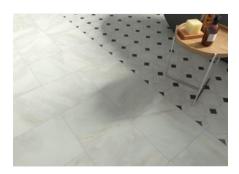

# PRODUCT VENEZIA 12X24\" WHITE

Tile | 12"x24" | Porcelain





## **GRAPHIC VARIETY**













## **ROOM SCENES**









#### **TECHNICAL DATA**

CODE: QUVN-WH-F1

NAME: Venezia 12X24" White

SIZE: 12"x24" SERIES: Venezia FINISH: Matte LOOK: Marble Look FAMILY: Tile

FROST RESISTANCE: Yes

PEI: 4

SHADE VARIATION: 8 mm SUITABLE FOR: Indoor,Shower

TYPOLOGY: Porcelain TYPE OF PIECE: Field tile USE: Floor and Wall



#### **PACKING**

|         |              | BOX |       |    | PALLET |       |    |
|---------|--------------|-----|-------|----|--------|-------|----|
| Size    | Product type | pcs | sqft  | lb | boxes  | sqft  | lb |
| 12"x24" | Field tile   | 7   | 13.56 |    | 40     | 542.4 |    |

**WARNING** The information contained in this packing list is for guidance only, the contents of the packing may vary. Please consult our sales representatives for an exact list.