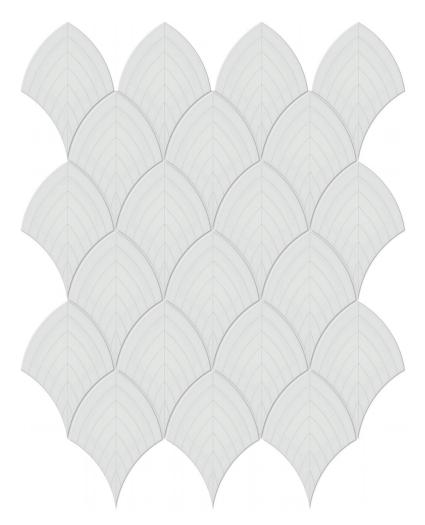

## PRODUCT GALLERY GREY GLOSSY SCALLOP MOSAIC

Tile | 10.75"x13.35" | Porcelain

## **TECHNICAL DATA**

CODE: QUTR-GA-M17G

NAME: Gallery Grey Glossy Scallop Mosaic

SIZE: 10.75"x13.35" SERIES: Traditions FINISH: Gloss LOOK: Mono-color FAMILY: Tile

FROST RESISTANCE: Yes MOSAIC TYPE: Mesh-Mounted