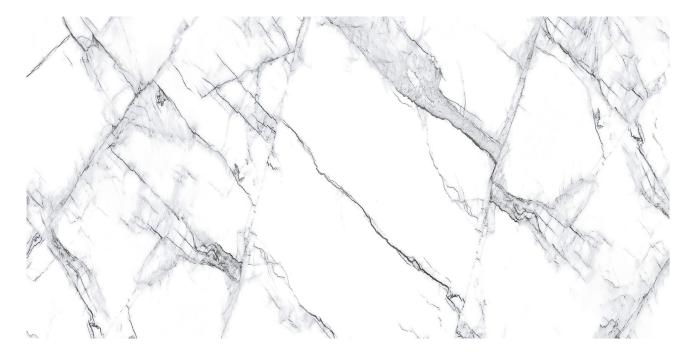

## PRODUCT TREASURE ICE WHITE MARBLE 12X24 CARVED

Tile | 12"x24" | Porcelain

## **TECHNICAL DATA**

CODE: QUTS-IC-1C NAME: Treasure Ice White Marble 12x24 Carved SIZE: 12"x24" SERIES: Treasure FINISH: Carved LOOK: Marble Look FAMILY: Tile FROST RESISTANCE: Yes PEI: 4 SHADE VARIATION: V3 STYLE: Contemporary SUITABLE FOR: Indoor,Shower TYPOLOGY: Porcelain TYPE OF PIECE: Field Tile USE: Floor and Wall