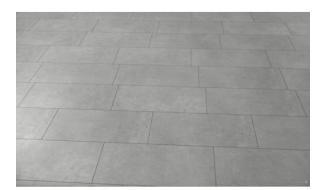

# PRODUCT ASHLAND 12X24 GREY

Tile | 12"x24" | Porcelain





## **GRAPHIC VARIETY**





## **ROOM SCENES**





#### **TECHNICAL DATA**

CODE: QUAS-GR-1

NAME: Ashland 12X24 Grey

SIZE: 12"x24" SERIES: Ashland FINISH: Matt LOOK: Concrete FAMILY: Tile

FROST RESISTANCE: Yes

PEI: 4

RECTIFIED: Yes SHADE VARIATION: V2 STYLE: Contemporary

SUITABLE FOR: Indoor|Outdoor|Shower

TYPOLOGY: Porcelain
TYPE OF PIECE: Field Tile
USE: Floor and Wall



#### **PACKING**

| Г |         |              | BOX |      |    | PALLET |      |    |
|---|---------|--------------|-----|------|----|--------|------|----|
|   | Size    | Product type | pcs | sqft | lb | boxes  | sqft | lb |
|   | 12"x24" | Field Tile   | 8   | 15.5 |    | 40     | 620  |    |

**WARNING** The information contained in this packing list is for guidance only, the contents of the packing may vary. Please consult our sales representatives for