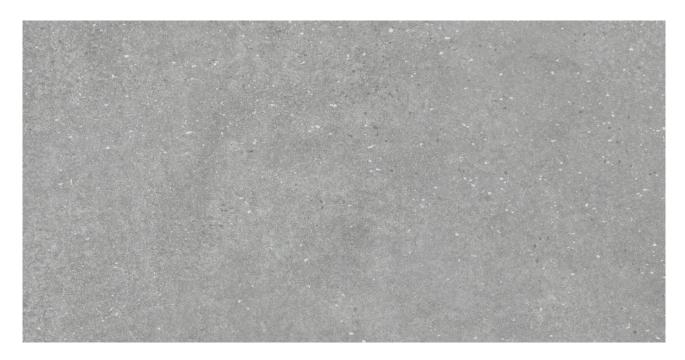

# PRODUCT ASHLAND 12X24 GREY

Tile | 12"x24" | Porcelain

#### **TECHNICAL DATA**

CODE: QUAS-GR-1

NAME: Ashland 12X24 Grey

SIZE: 12"x24" SERIES: Ashland FINISH: Matt LOOK: Concrete FAMILY: Tile

FROST RESISTANCE: Yes

PEI: 4

RECTIFIED: Yes SHADE VARIATION: V2 STYLE: Contemporary