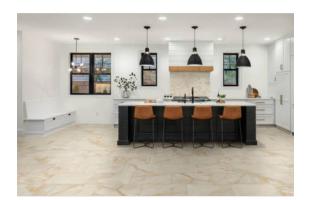

## PRODUCT CHARMED BEIGE POLISHED 3X12

Tile | 3"x12" | Porcelain





## **ROOM SCENES**





## **TECHNICAL DATA**

CODE: QURO-CH-3P

NAME: Charmed Beige Polished 3x12

SIZE: 3"x12" SERIES: Romance FINISH: Polish LOOK: Marble Look FAMILY: Tile

FROST RESISTANCE: Yes

PEI: 4

RECTIFIED: Yes STYLE: Contemporary

SUITABLE FOR: Backsplash,Indoor

TYPOLOGY: Porcelain TYPE OF PIECE: Field Tile USE: Floor and Wall



## **PACKING**

|        |              | BOX |      |    | PALLET |      |    |
|--------|--------------|-----|------|----|--------|------|----|
| Size   | Product type | pcs | sqft | lb | boxes  | sqft | lb |
| 3"x12" | Field Tile   | 12  | 3    |    | 168    | 504  |    |

**WARNING** The information contained in this packing list is for guidance only, the contents of the packing may vary. Please consult our sales representatives for an exact list.