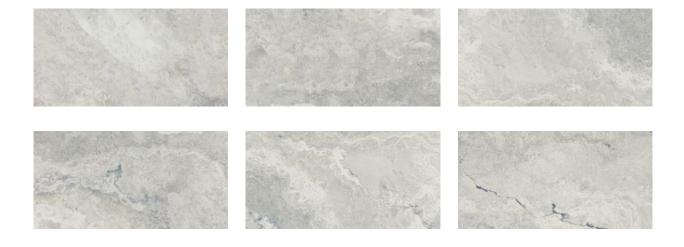

# PRODUCT PORTOFINO 24X48F GRIGIO

Tile | 24"x48" | Porcelain





### **GRAPHIC VARIETY**





#### **ROOM SCENES**





## **TECHNICAL DATA**

CODE: QUPT-GR-2 NAME: Portofino 24x48F Grigio SIZE: 24"x48" SERIES: Portofino FINISH: Natural LOOK: Stone Look FAMILY: Tile FROST RESISTANCE: Yes PEI: 4 RECTIFIED: Yes SUITABLE FOR: Indoor,Shower TYPOLOGY: Porcelain TYPE OF PIECE: Field tile USE: Floor and Wall



#### PACKING

|         |              | BOX |      |    | PALLET |      |    |
|---------|--------------|-----|------|----|--------|------|----|
| Size    | Product type | pcs | sqft | lb | boxes  | sqft | lb |
| 24"x48" | Field tile   | 2   | 15.5 |    | 36     | 558  |    |

**WARNING** The information contained in this packing list is for guidance only, the contents of the packing may vary. Please consult our sales representatives for an exact list.