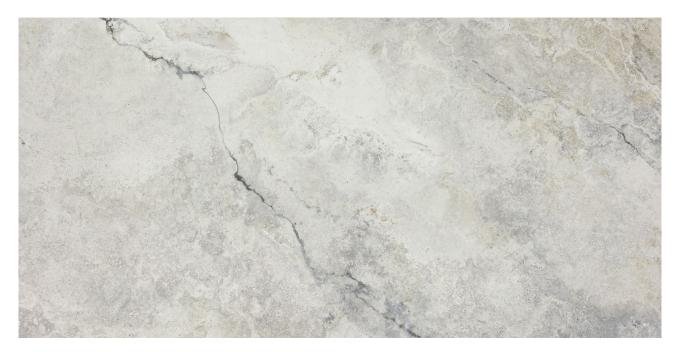

# PRODUCT PORTOFINO 24X48F GRIGIO

Tile | 24"x48" | Porcelain

## **TECHNICAL DATA**

CODE: QUPT-GR-2 NAME: Portofino 24x48F Grigio SIZE: 24"x48" SERIES: Portofino FINISH: Natural LOOK: Stone Look FAMILY: Tile FROST RESISTANCE: Yes PEI: 4 RECTIFIED: Yes SUITABLE FOR: Indoor,Shower TYPOLOGY: Porcelain TYPE OF PIECE: Field tile USE: Floor and Wall