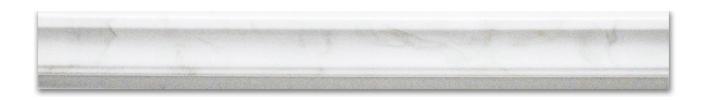

## PRODUCT 1X12 CALACATTA TORELLO

Tile | 1"x12" | Porcelain

## **TECHNICAL DATA**

CODE: VAG20407

NAME: 1X12 Calacatta Torello

SIZE: 1"x12"

SERIES: Calacatta\_V12

FINISH: Polish LOOK: Marble Look FAMILY: Tile

FROST RESISTANCE: Yes

RECTIFIED: Yes STYLE: Classic