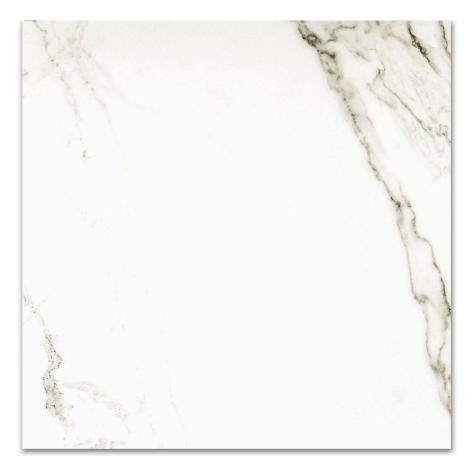

## PRODUCT POLISHED ADORATION 24X24

Tile | 24"x24" | Porcelain

## **TECHNICAL DATA**

CODE: QUAD-AD-3PN NAME: Polished Adoration 24X24 SIZE: 24"x24" SERIES: Ardor FINISH: Polish LOOK: Marble Look FAMILY: Tile FROST RESISTANCE: Yes RECTIFIED: Yes STYLE: Contemporary SUITABLE FOR: Indoor TYPOLOGY: Porcelain TYPE OF PIECE: Field Tile USE: Floor and Wall