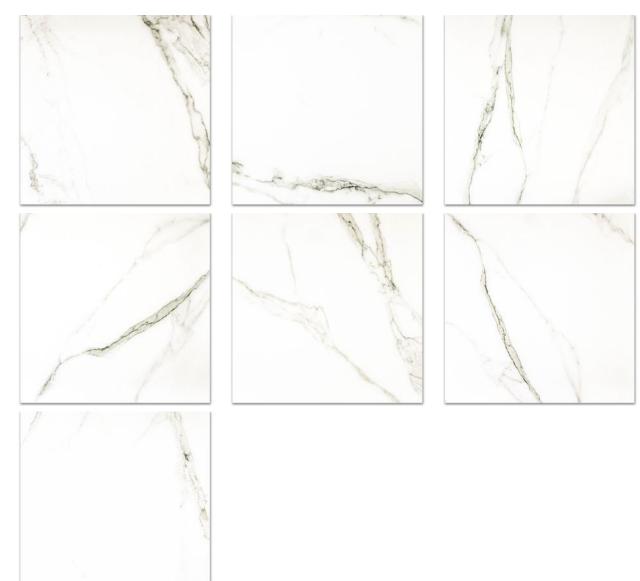

## PRODUCT POLISHED ADORATION 24X24

Tile | 24"x24" | Porcelain





## **GRAPHIC VARIETY**





## **TECHNICAL DATA**

CODE: QUAD-AD-3PN NAME: Polished Adoration 24X24 SIZE: 24"x24" SERIES: Ardor FINISH: Polish LOOK: Marble Look FAMILY: Tile FROST RESISTANCE: Yes RECTIFIED: Yes STYLE: Contemporary SUITABLE FOR: Indoor TYPOLOGY: Porcelain TYPE OF PIECE: Field Tile USE: Floor and Wall



## PACKING

|         |              | BOX |      |       | PALLET |      |         |
|---------|--------------|-----|------|-------|--------|------|---------|
| Size    | Product type | pcs | sqft | lb    | boxes  | sqft | lb      |
| 24"x24" | Field Tile   | 4   | 15.5 | 71.32 | 28     | 434  | 1996.96 |

**WARNING** The information contained in this packing list is for guidance only, the contents of the packing may vary. Please consult our sales representatives for an exact list.